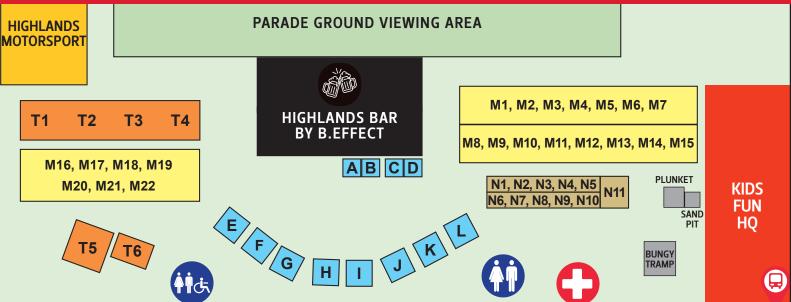

## FREE SHUTTLE LOOP ROAD <

Kieran Poherts Art

Classic Café

Cooke Howlison GMSV

| FOOD COURT & HIGHLANDS BAR   |             |
|------------------------------|-------------|
| Be Waffle                    | <br>F       |
| Churros Ole                  | <br>J       |
| Francesca's Mobile Pizza     | <br>G       |
| Highlands Bar by b.effect    | <br>Marquee |
| KTM Momo Station             | <br>C       |
| Little Wanderer              | <br>1       |
| Men-Love Berries #2          | <br>L       |
| The Donut Den                | <br>Α       |
| The Dumpling Lady            | <br>E       |
| The Food Den                 | <br>В       |
| The Fox & Badger             | <br>D       |
| The Kiwi Chef                | <br>Н       |
| Tracey's Grub On Hubs        | <br>K       |
| MARKETS & TRADE STANDS       |             |
| 040 Trains N Models          | <br>T2      |
| Alpine Peak                  | <br>M11     |
| Angel A Fashions             | <br>M13     |
| Animal Skin Tanning Services | <br>M9      |
| Auto Restorations            | <br>T1      |
| Bare Naked Soap              | <br>N2      |
| Bioptron Light Therapy       | <br>T6      |
| E & S Engine Specialists     | <br>T4      |
| Electric Pukeko              | <br>M18     |
| Exotic Candy Straps          | <br>N10     |
| G-Rover & Son                | <br>M2      |
| Inversion                    | <br>M16     |
| Jars of Goodness             | <br>M21     |
| KD Parts & Machinery         | <br>T3      |
| Keen As Plants               | <br>M4      |
| G-Rover & Son                | <br>M2      |

EAAD COLIDT 9, HIGHLANDS BAD

| M19 |
|-----|
| T5  |
| M7  |
| M8  |
| M10 |
| N4  |
| M14 |
| M17 |
| M12 |
| N7  |
| M15 |
| N5  |
| M20 |
| M22 |
| M3  |
| N11 |
| N1  |
| N6  |
| M6  |
| N8  |
| M5  |
| M1  |
| N3  |
|     |
|     |
|     |
|     |
|     |
|     |
|     |