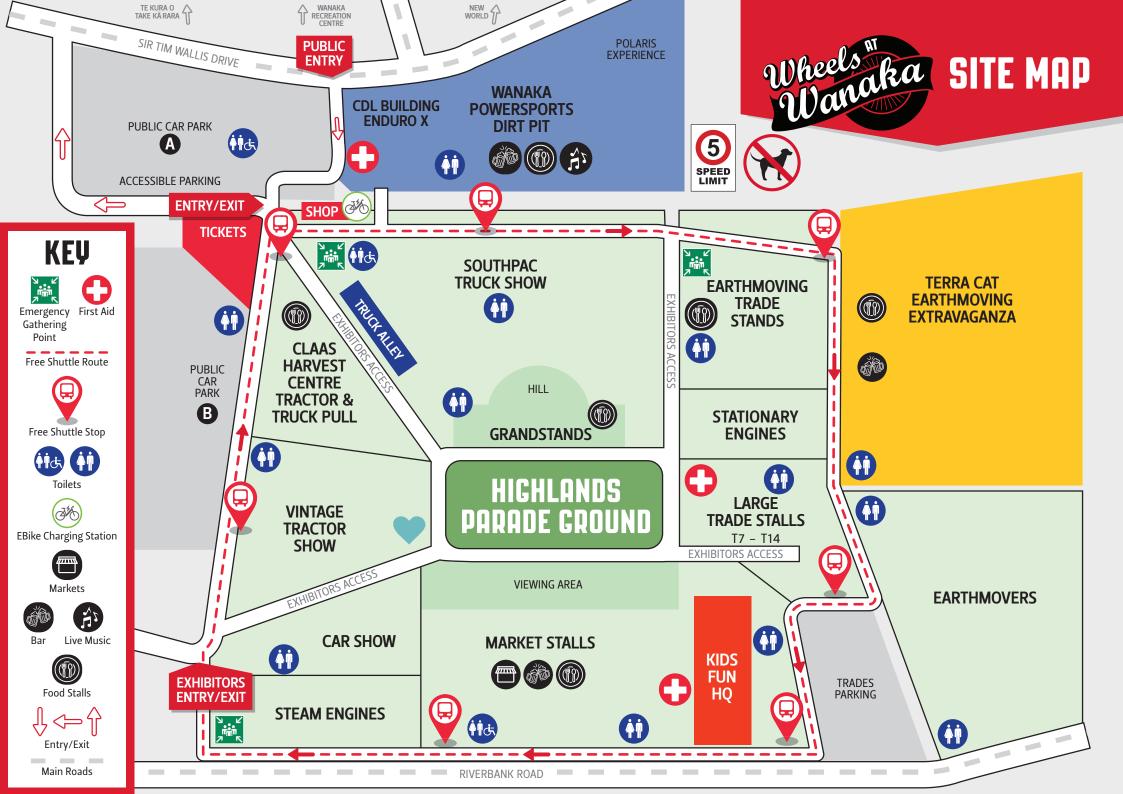

# FREE SHUTTLE

## **SAVE YOUR LEGS!**

**HOP ON A FULTON HOGAN** FREE SHUTTLE AT ANY OF THE SEVEN SHUTTLE STOPS.

### KEŲ