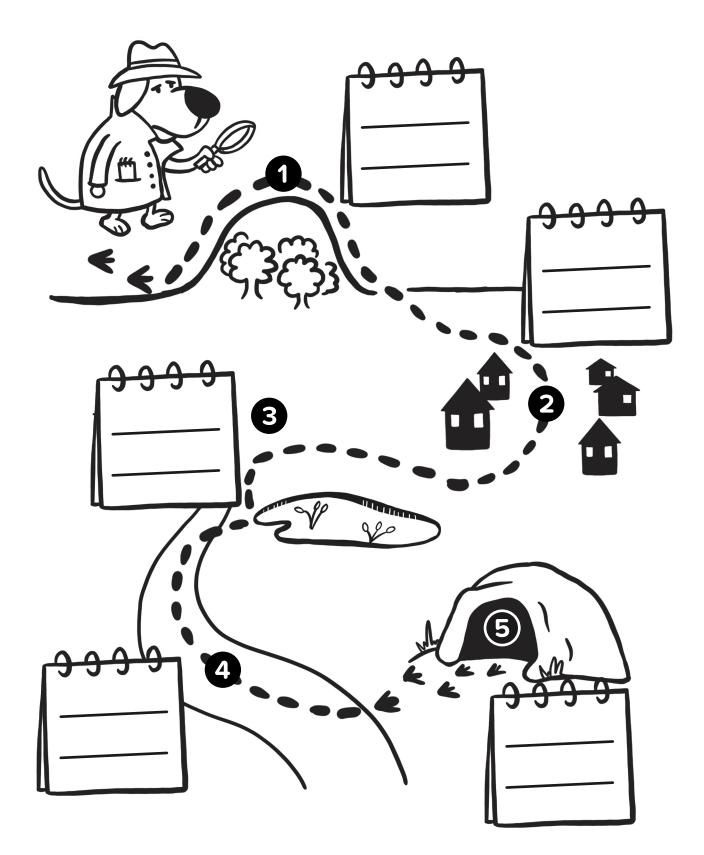

## AFTER-READING ACTIVITY Help the dog detective find the animals!

**DIRECTIONS:** All the local animals have gone missing! Don't worry. Darnell the Dog Detective is on the case and he's making notes in his Detective Notebook.

Follow the footprints on the map. At each stopping place, write the **prepositional phrase** from the chart that makes the most sense.

Remember, the Dog Detective speaks **German**, so his notes should be written in **German**. If you need help translating these, read **Henry Hühnchen** again.

## **Prepositional phrases**

| to the pond         | down the street  |
|---------------------|------------------|
| through the village | across the field |
| up a hill           | into the cave    |