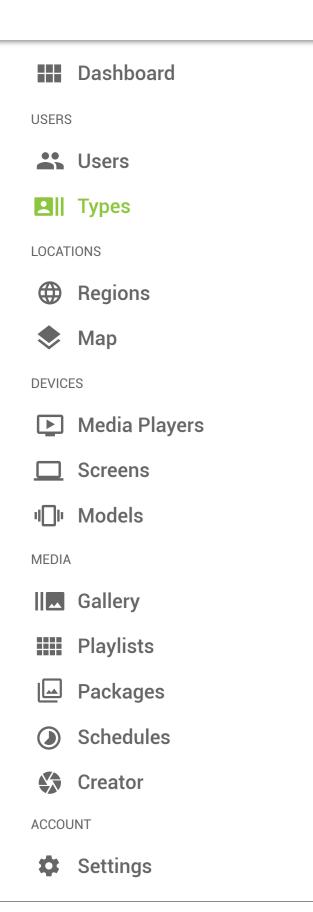

## **LOGO**

Dashboard > Users > Types > New **NEW USER TYPE** Individual / Department Type  $\checkmark$ **Business Associate** Name Description Access Admin SELECT ALL **Content Control** CLEAR ALL Media Control Options **Profiles** Scheduling