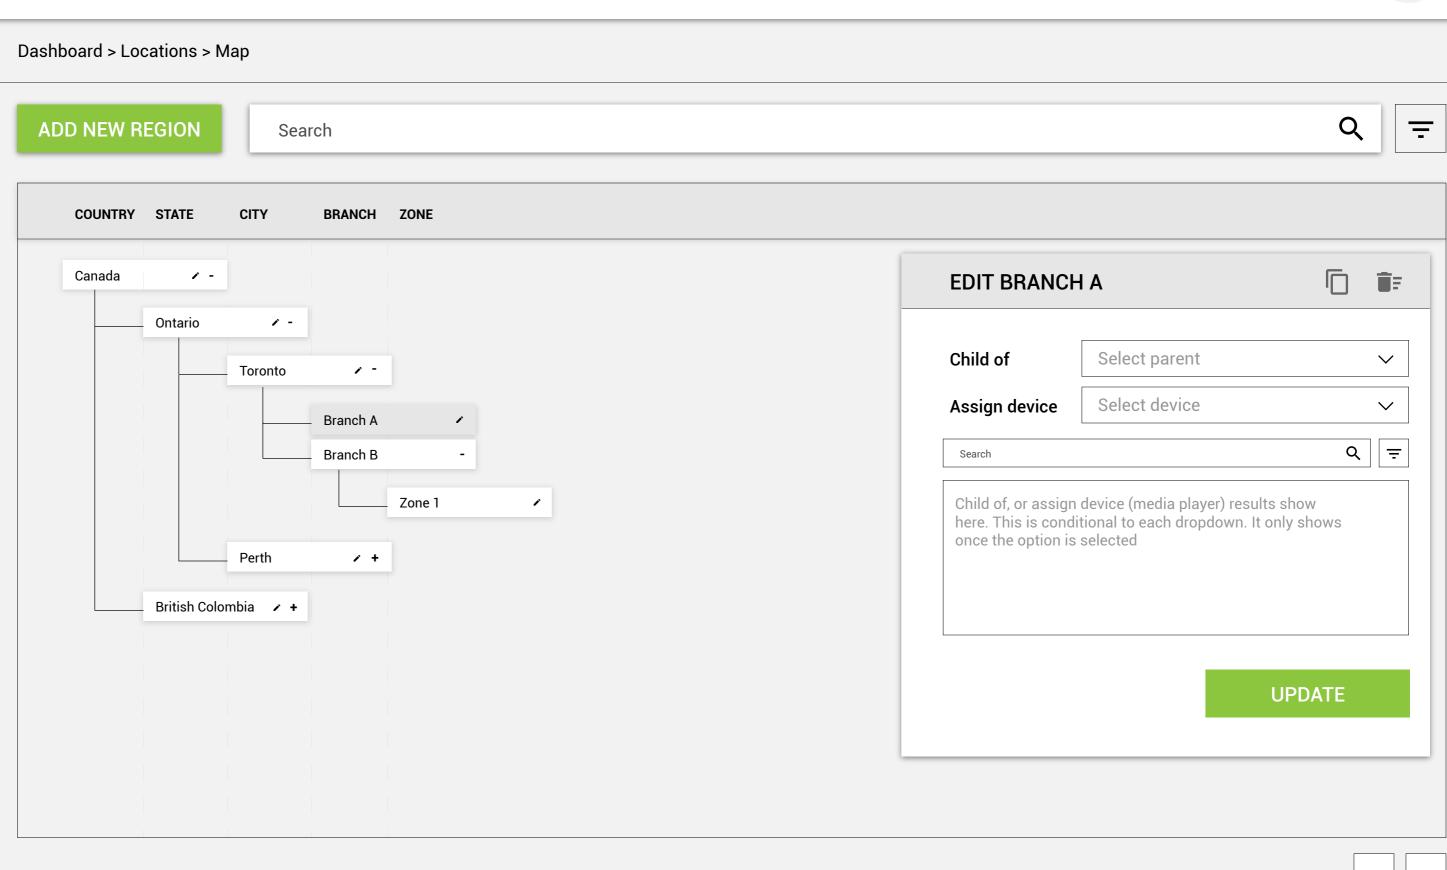

## Dashboard > Locations > Regions

## ADD NEW REGION

Search

| ļ | = |
|---|---|
|   |   |

| ID  | NAME     | TYPE    | DEVICES | UPDATED     |    |   |               |
|-----|----------|---------|---------|-------------|----|---|---------------|
| 129 | Canada   | Country | 324     | 11 May 2017 | ĒF | • | $\rightarrow$ |
| 129 | Corner B | Zone    | 3       | 11 May 2017 | ÎF |   | $\rightarrow$ |

Dashboard > Locations > Regions > New **ADD NEW REGION** Canada **Primary contact** Name Country Zeeshan Name Type Hint - Types [dynamic - added regions] Child of Email This is an example hint view. Country, Province / State City / Town / Village Area / Street / Branch Unit **Address** Phone collapse / optional Section / Zone etc. Secondary contact Street Name Zeeshan Province / State City **Email** Postal Code / Zip Country Phone **Notes** Operational Working days Location working days **Working hours** Location working hours  $\ominus \oplus$ 