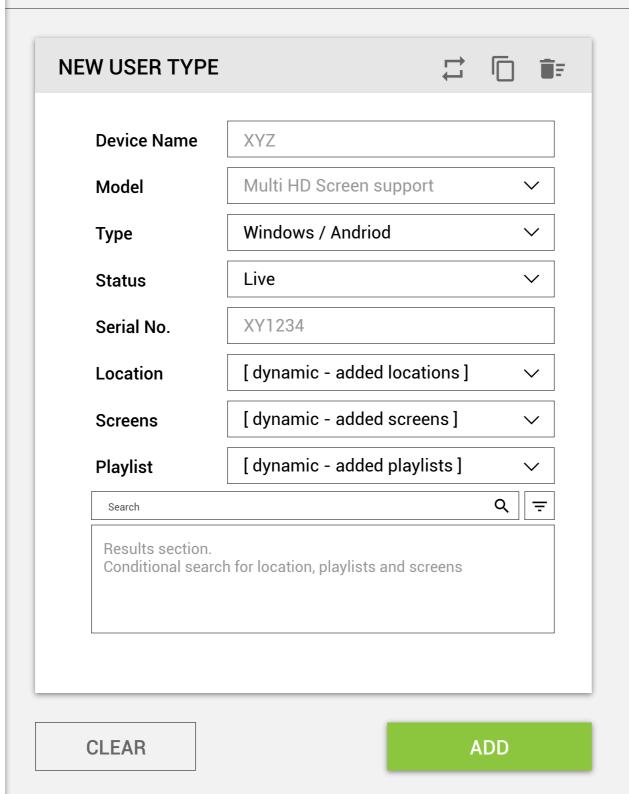

## Dashboard > Users > Types

## ADD NEW TYPE

Search

| ID  | POSITION          | DEPARTMENT | USERS |             |            |          |               |
|-----|-------------------|------------|-------|-------------|------------|----------|---------------|
| 129 | Marketing Manager | Marketing  | 3     | 11 May 2017 | ÎF         |          | $\rightarrow$ |
| 129 | Content Creator   | Publishing | 1     | 11 May 2017 | <b>T</b> F | <i>*</i> | $\rightarrow$ |

## **LOGO**

Dashboard > Users > Types > New **NEW USER TYPE** Individual / Department Type  $\checkmark$ **Business Associate** Name Description Access Admin SELECT ALL **Content Control** CLEAR ALL Media Control Options **Profiles** Scheduling