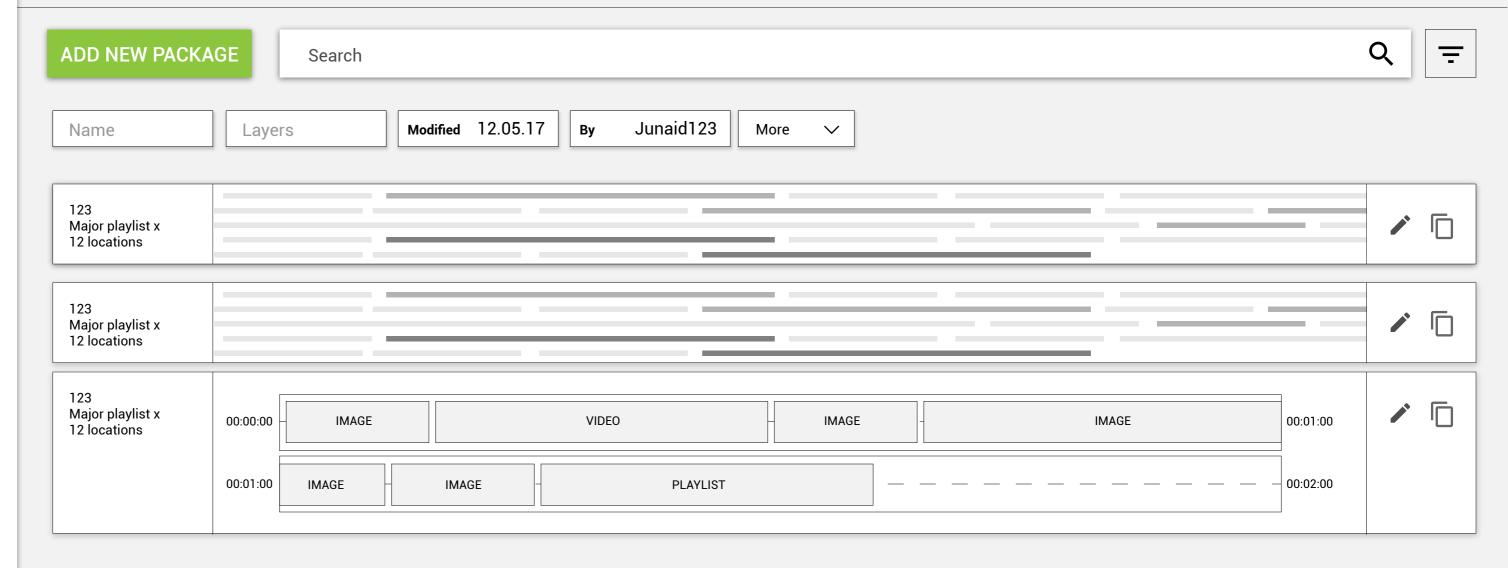

## Dashboard > Media > Playlists > Packages

Results per page

**Users** 

I Types

LOCATIONS

Regions

Map

DEVICES