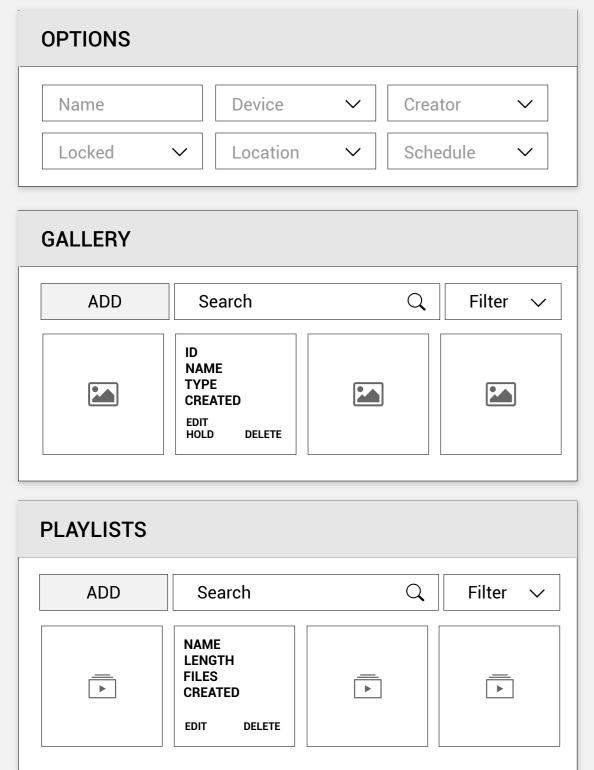

## Dashboard > Media > Gallery

## ADD NEW FILE

Search

| ID | NAME            | PLAYLISTS | TYPE   | CREATED     |            | ≣        | ≣ ::::        |
|----|-----------------|-----------|--------|-------------|------------|----------|---------------|
| 2  | Company_ad      | 12        | Image  | 11 May 2017 | <b>i</b> F |          | $\rightarrow$ |
| 23 | Slideshow_vid   | 2         | Video  | 11 May 2017 | <b>i</b> : |          | $\rightarrow$ |
| =  | Promotion Files | 52        | Folder | 11 May 2017 | ÎF         | <i>^</i> | $\rightarrow$ |

Schedules

**Creator** 

ACCOUNT

Settings

Dashboard > Media > Playlists

## ADD NEW PLAYLIST

Search

1

| ID | NAME           | PLAYLISTS | FILES | MEDIA PLAYERS | CREATED     |            |            | ■ ==          |
|----|----------------|-----------|-------|---------------|-------------|------------|------------|---------------|
| 2  | My playlist    | 1         | 12    | 12            | 11 May 2017 | Î          | •          | $\rightarrow$ |
| 23 | Your playlists | 1         | 12    | 3             | 11 May 2017 | ĒF         | <i>j</i> * | $\rightarrow$ |
| Ē  | Major playlist | 4         | 34    | 2             | 11 May 2017 | ÛF         |            | $\rightarrow$ |
|    | Major playlist | 1         | 12    | 12            | 11 May 2017 | ÎF         | •          | $\rightarrow$ |
|    | Major playlist | 1         | 12    | 12            | 11 May 2017 | ÎF         | •          | $\rightarrow$ |
|    | Major playlist | 1         | 12    | 12            | 11 May 2017 | <b>I</b> F |            | $\rightarrow$ |
|    | Major playlist | 1         | 12    | 12            | 11 May 2017 | <b>Ü</b> F |            | $\rightarrow$ |
|    | Major playlist | 1         | 12    | 12            | 11 May 2017 | ÎF         |            | $\rightarrow$ |