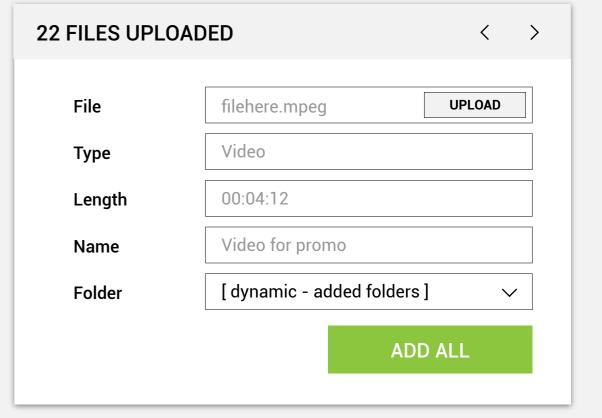

#### Multi files upload

Multi selection mini window segment for quick addition and editing

<

**Users** 

I Types

LOCATIONS

Regions

Map