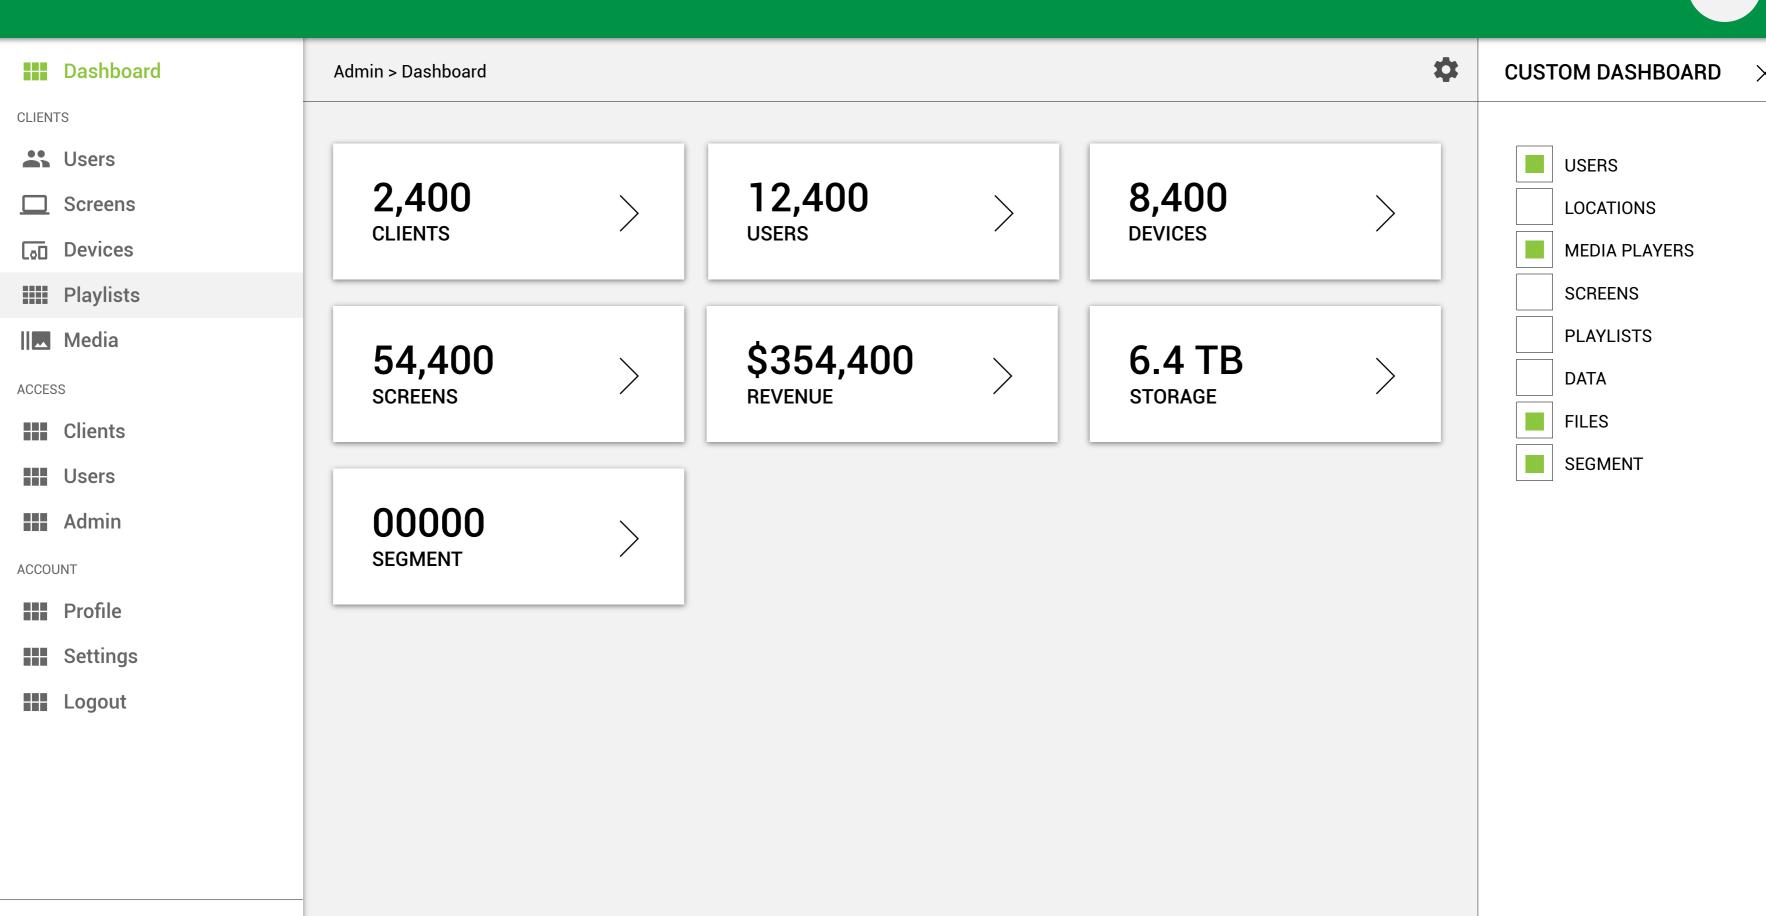

# **■ MEDIA LOGISTICS**

CLIENTS

**Users** 

Screens

Devices

**Playlists** 

**Ⅲ** Media

ACCESS

**Clients** 

**Users** 

**Admin** 

ACCOUNT

Profile

**Settings** 

**Logout** 

#### Admin > Dashboard > Clients

ADD NEW CLIENT

Search

| ID  | NAME       | LOCATION      | USERS | DEVICES | SCREENS | PLAYLISTS | TYPE     | CREATED     |            |          |               |
|-----|------------|---------------|-------|---------|---------|-----------|----------|-------------|------------|----------|---------------|
| 129 | MRKS Media | Vancouver, BC | 12    | 44      | 145     | 1,103     | Business | 11 May 2017 | $\searrow$ |          | $\rightarrow$ |
| 129 | MRKS Media | Vancouver, BC | 12    | 44      | 145     | 1,103     | Business | 11 May 2017 | ~          | <i>*</i> | $\rightarrow$ |