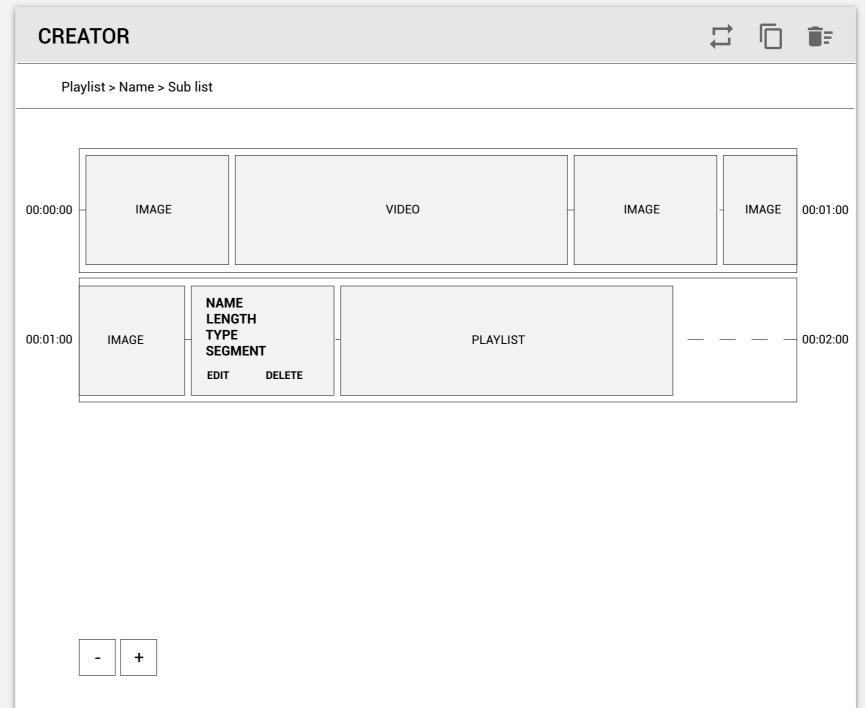

#### Multi time

+ adds another time field - from / to for additional time segments in a day

CLEAR

ADD

Dashboard > Media > Creator

ADD / SAVE

DOCUMENT VERSION 8.0 28 AUG 2017