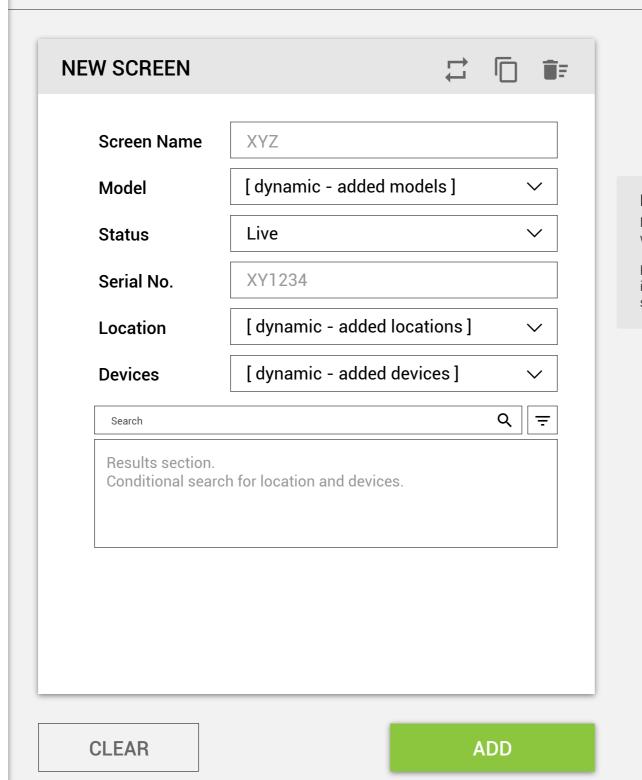

#### Dashboard > Devices > Screens

## **ADD NEW SCREEN**

Search

| ID | NAME     | SERIAL NO | DEVICE | LOCATION  | UPDATED     |            |            |               |
|----|----------|-----------|--------|-----------|-------------|------------|------------|---------------|
| 2  | SCREEN23 | 1X34DSA   | ABC123 | Zone ABC  | 11 May 2017 | ÎF         |            | $\rightarrow$ |
| 23 | SCREEN22 | 23WECDF   | ABC234 | Branch AB | 11 May 2017 | <b>T</b> F | <i>i</i> * | $\rightarrow$ |