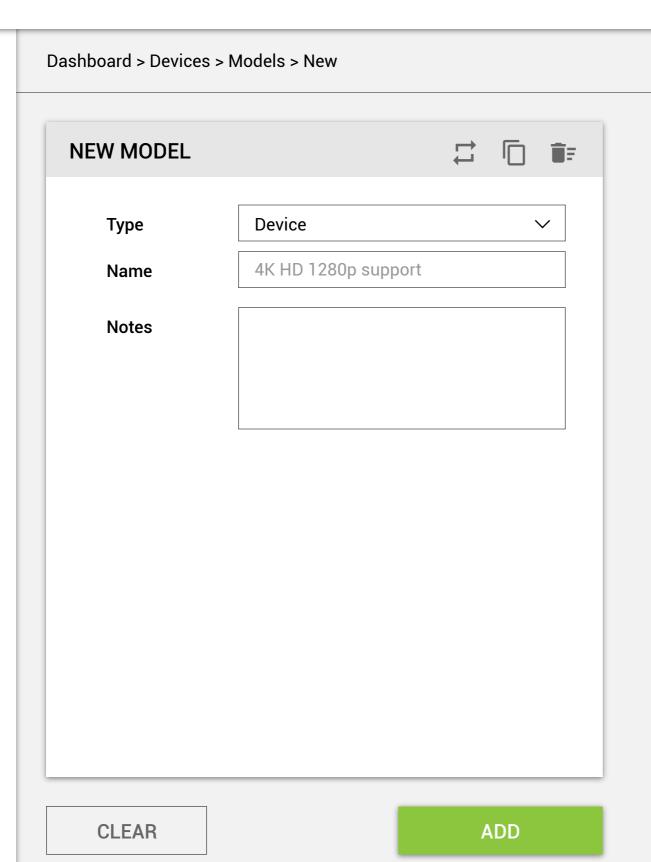

#### Dashboard > Devices > Models

### **ADD MODEL**

Search

| ID | NAME          | SERVING | ТҮРЕ   | UPDATED     |    |   |               |
|----|---------------|---------|--------|-------------|----|---|---------------|
| 2  | 4K HD Support | 12      | Screen | 11 May 2017 | ÎF | • | $\rightarrow$ |
| 23 | 1080p Config  | 2       | Device | 11 May 2017 | ÎF |   | $\rightarrow$ |

#### Model

New model can be added here and it will be admin dependent.

Realtime dropdown search will be impelemented. User will be suggested existing data.

**Users** 

Types

LOCATIONS

Regions

Map