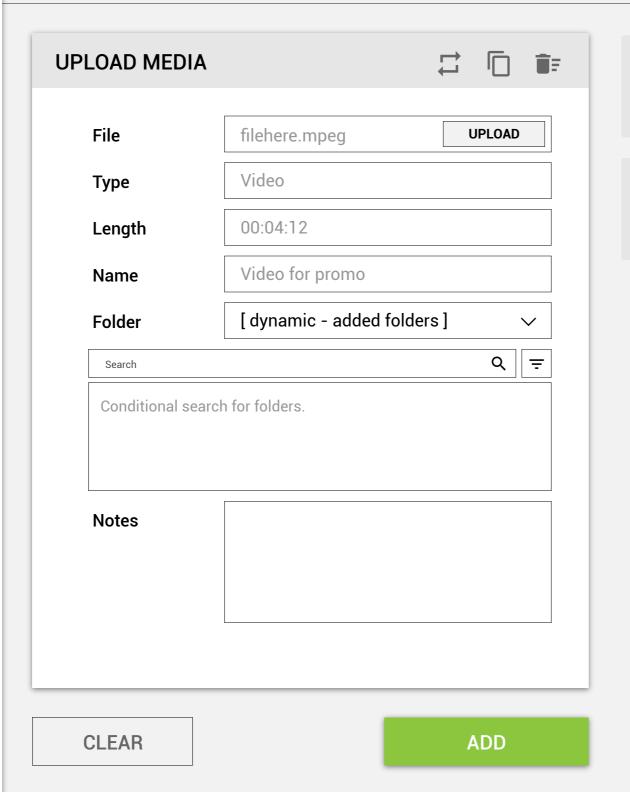

## Dashboard > Media > Gallery

## ADD NEW FILE

Search

| ID | NAME            | PLAYLISTS | TYPE   | CREATED     |            | ≣        | ≣ ::::        |
|----|-----------------|-----------|--------|-------------|------------|----------|---------------|
| 2  | Company_ad      | 12        | Image  | 11 May 2017 | <b>i</b> F |          | $\rightarrow$ |
| 23 | Slideshow_vid   | 2         | Video  | 11 May 2017 | <b>i</b> : |          | $\rightarrow$ |
| =  | Promotion Files | 52        | Folder | 11 May 2017 | ÎF         | <i>^</i> | $\rightarrow$ |

**∥** Gallery

**Playlists** 

Packages

Schedules

**Creator** 

ACCOUNT

Settings

Dashboard > Media > Gallery > New

#### Edit options

Delete and replace will only show when edit mode is accessed. Does not show for new addition.

#### Upload

Drag and drop, or select multiple files to upload at the same time.