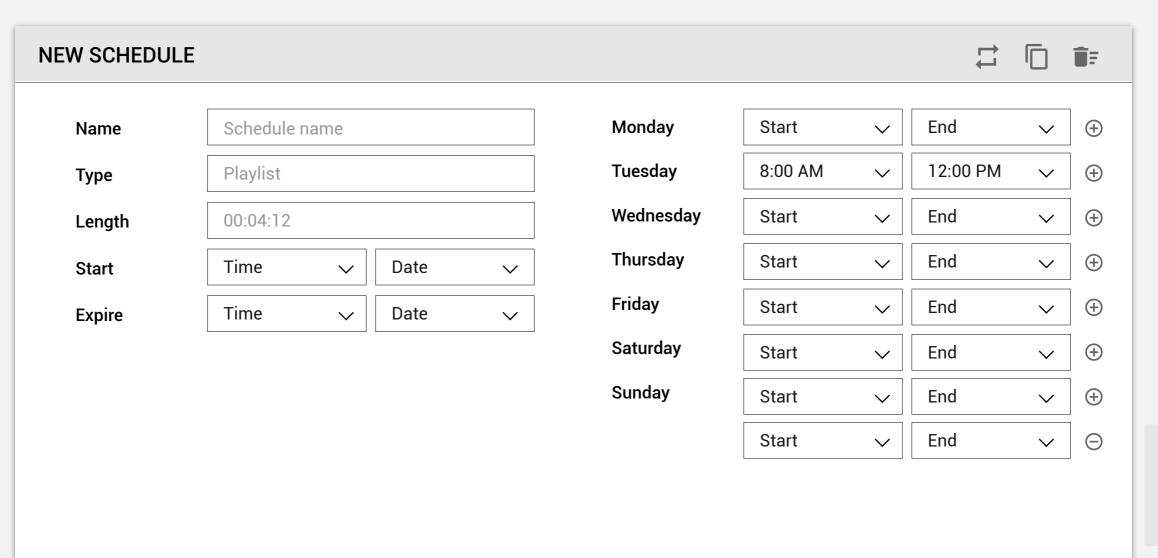

#### Dashboard > Media > Schedule

**ADD MODEL** 

Monday

Thursday

Friday Saturday Sunday

Search

| ID | NAME                           | ТҮРЕ     | ACTIVE | DAYS | START       | START       | CREATED     |            |               |
|----|--------------------------------|----------|--------|------|-------------|-------------|-------------|------------|---------------|
| 2  | Play schedule A                | Playlist | True   | 3    | 12 Jun 2017 | 12 Jun 2019 | 11 May 2017 | ÛF         | $\rightarrow$ |
| 23 | Core schedule Live<br>00:00:10 | lmage    | False  | 7    | 2AM         | 8PM         | 11 May 2017 | <b>Ü</b> F | $\rightarrow$ |

#### Multi time

+ adds another time field - from / to for additional time segments in a day

CLEAR

ADD

Dashboard > Media > Creator

ADD / SAVE

DOCUMENT VERSION 8.0 28 AUG 2017