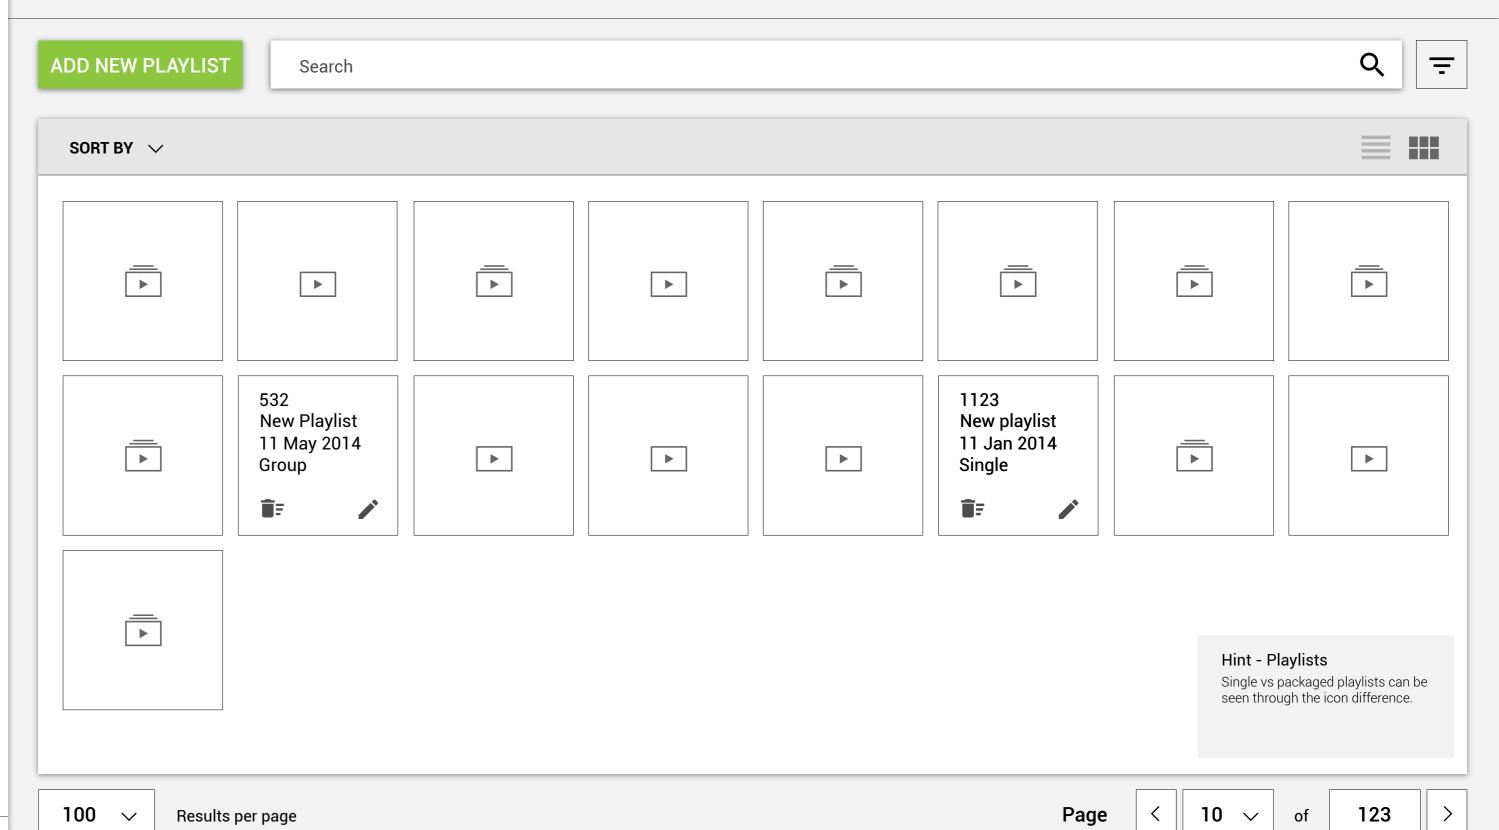

Schedules

**Creator** 

ACCOUNT

Settings

Dashboard > Media > Playlists

## ADD NEW PLAYLIST

Search

1

| ID | NAME           | PLAYLISTS | FILES | MEDIA PLAYERS | CREATED     |            |            | ■ ==          |
|----|----------------|-----------|-------|---------------|-------------|------------|------------|---------------|
| 2  | My playlist    | 1         | 12    | 12            | 11 May 2017 | Î          | •          | $\rightarrow$ |
| 23 | Your playlists | 1         | 12    | 3             | 11 May 2017 | ĒF         | <i>j</i> * | $\rightarrow$ |
| Ē  | Major playlist | 4         | 34    | 2             | 11 May 2017 | ÛF         |            | $\rightarrow$ |
|    | Major playlist | 1         | 12    | 12            | 11 May 2017 | ÎF         | •          | $\rightarrow$ |
|    | Major playlist | 1         | 12    | 12            | 11 May 2017 | ÎF         | •          | $\rightarrow$ |
|    | Major playlist | 1         | 12    | 12            | 11 May 2017 | <b>I</b> F |            | $\rightarrow$ |
|    | Major playlist | 1         | 12    | 12            | 11 May 2017 | <b>Ü</b> F |            | $\rightarrow$ |
|    | Major playlist | 1         | 12    | 12            | 11 May 2017 | ÎF         |            | $\rightarrow$ |