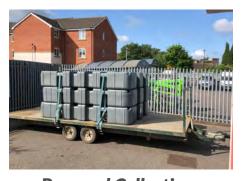

**Bulk Transport** 

Larger loads are sent on 40' flat-bed or curtain-sider vehicle

**HIAB & Crane** 

HIAB and crane deliveries are available on a case-by-case basis

**Personal Collections** 

A suitable flat-bed trailer or open back pickup is all you need