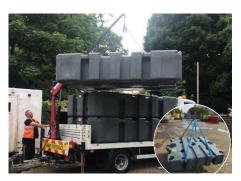

**Bulk Transport** 

Larger loads are sent on 40' flat-bed or curtain-sider vehicle

**HIAB & Crane** 

HIAB and crane deliveries are available on a case-by-case basis

**Personal Collections** 

A suitable flat-bed trailer or open back pickup is all you need