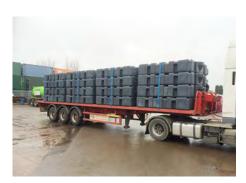

**Bulk Transport** 

Larger loads are sent on 40' flat-bed or curtain-sider vehicle

**HIAB & Crane** 

HIAB and crane deliveries are available on a case-by-case basis

**Personal Collections** 

A suitable flat-bed trailer or open back pickup is all you need