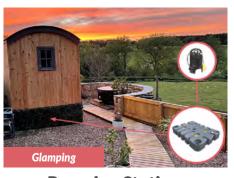

**Event Waste Collection** 

Waste receiver from event toilets - linked to extend capacity

**Toilet Blocks** 

Collect toilet and sink waste from site toilet blocks and welfare units

**Pumping Station** 

Off-grid pumping station for shepherd's hut lodge