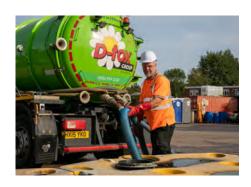

**Portability** 

500 gallon tanks can be moved by hand using the inbuilt handles

Tank Emptying

Larger tanks are emptied by registered liquid waste hauliers

**Typical Tank Emptying Time** 

With tanker close by and using 3" pipework = 50-100 gallons / min