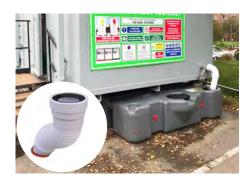

#### **Waste Connection Kits**

Simple connection of 4" waste outlets from toilet blocks

**Tank Linking Kits** 

Link tanks to extend capacity: link in portait or landscape orientation

**Odour Trap** 

Control smell with a two-way valve with active carbon filter