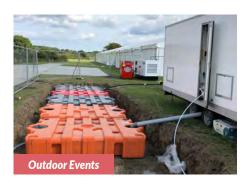

**Event Waste Collection** 

Waste receiver from event toilets - linked to extend capacity

**Toilet Blocks** 

Collect toilet and sink waste from site toilet blocks and welfare units

**Pumping Station** 

Off-grid pumping station for shepherd's hut lodge