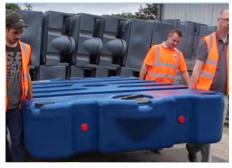

**Portability** 

500 gallon tanks can be moved by hand using the inbuilt handles

Tank Emptying

Larger tanks are emptied by registered liquid waste hauliers

**Typical Tank Emptying Time** 

With tanker close by and using 3" pipework = 50-100 gallons / min