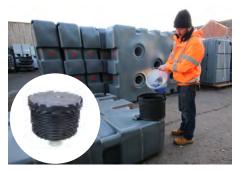

#### **Waste Connection Kits**

Simple connection of 4" waste outlets from toilet blocks

**Tank Linking Kits** 

Link tanks to extend capacity: link in portait or landscape orientation

**Odour Trap** 

Control smell with a two-way valve with active carbon filter