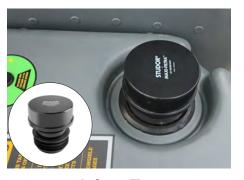

#### **Waste Connection Kits**

Simple connection of 4" waste outlets from toilet blocks

**Tank Linking Kits** 

Link tanks to extend capacity: link in portait or landscape orientation

**Odour Trap** 

Control smell with a two-way valve with active carbon filter