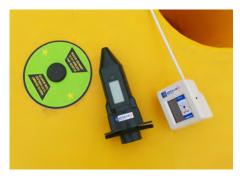

**Chemiloo Waste** 

Tipping point for chemiloo waste from camp and caravan toilets

**High Level Alarm** 

Wireless monitor / alarm for waste levels from up to 200m away

**Submersible Pumps** 

For short pumping distance, use a submersible pump to empty tanks