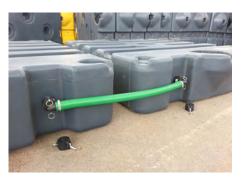

#### **Waste Connection Kits**

Simple connection of 4" waste outlets from toilet blocks

**Tank Linking Kits** 

Link tanks to extend capacity: link in portait or landscape orientation

**Odour Trap** 

Control smell with a two-way valve with active carbon filter