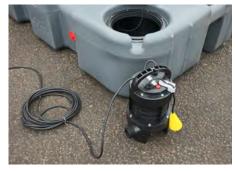

**Chemiloo Waste** 

Tipping point for chemiloo waste from camp and caravan toilets

**High Level Alarm** 

Wireless monitor / alarm for waste levels from up to 200m away

**Submersible Pumps** 

For short pumping distance, use a submersible pump to empty tanks