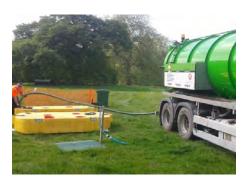

**Portability** 

500 gallon tanks can be moved by hand using the inbuilt handles

Tank Emptying

Larger tanks are emptied by registered liquid waste hauliers

**Typical Tank Emptying Time** 

With tanker close by and using 3" pipework = 50-100 gallons / min