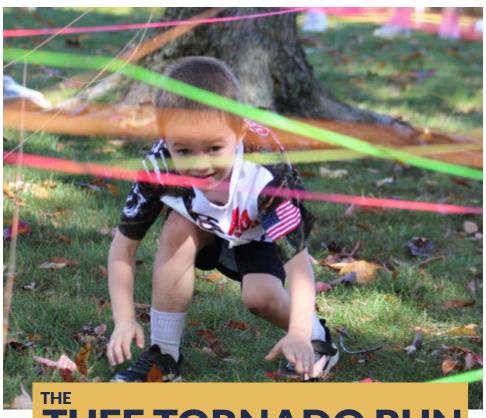

# **TUFF TORNADO RUN**

A 2-MILE FUN RUN WITH 20 OBSTACLES FOR ALL AGES!

INCLUDING BALANCE BEAMS, ROPE CLIMB, COLOR RUN, MUD RUN, PIPE CRAWL, FOAM STATION, & MORE!

MORE INFO AT GOLDENTORNADOSCHOLASTICFOUNDATION.ORG