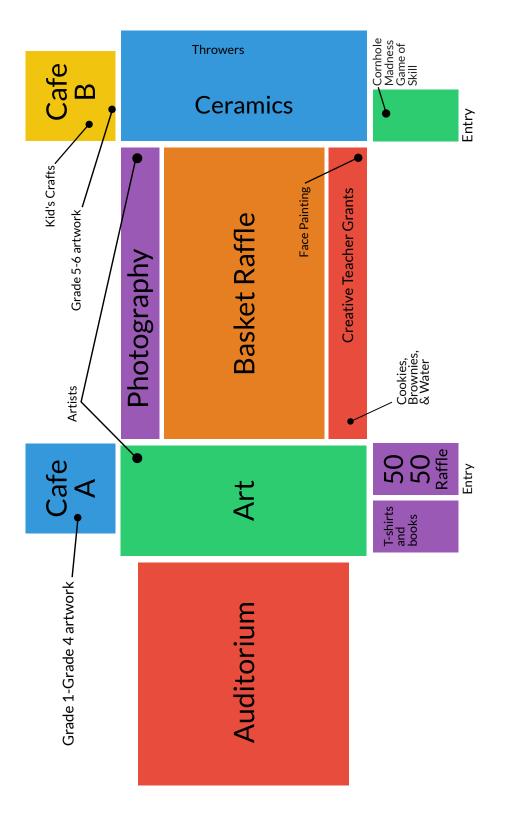

### **Basket Raffle**

The Basket Raffle can be viewed in the Library this evening. Drawings for the winners will be held in the Auditorium at 7:30pm. Winners need not be present and the results will be posted on our website.

### Food & Refreshments

Snacks are for sale in the front hallway.

Cookies & Brownies: \$3 for plate/pkg, \$5 for 2 plates/pkgs, water \$1

#### **Face Painters**

Emily Campbell, Ariah Cardenas, Abby Cuffman, Isabella Colonna, Maura Gilliland, Amanda Holt, Lauren LeGrand, Chloe Raybuck, Margaret Scherrah

#### **Demonstrating Artists**

Katie Sequete, Tom Panei, Alina Glath, Katie Badac, Abby Pospisil

#### **Throwing Wheel Demonstrators**

Danielle Romannucci, Sam Sadler, Mylee Toner