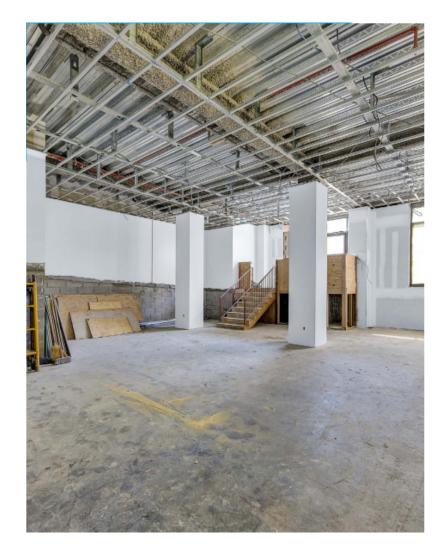

## **PROPERTY HIGHLIGHTS**

- · All uses considered
- Venting possible
- Close proximity to Tompkins Square Park
   & StuyTown

**SIZE** 2,500 SF

FRONTAGE 15'

CEILING 15'

POSSESSION Immediate

**TRANSPORTATION** 