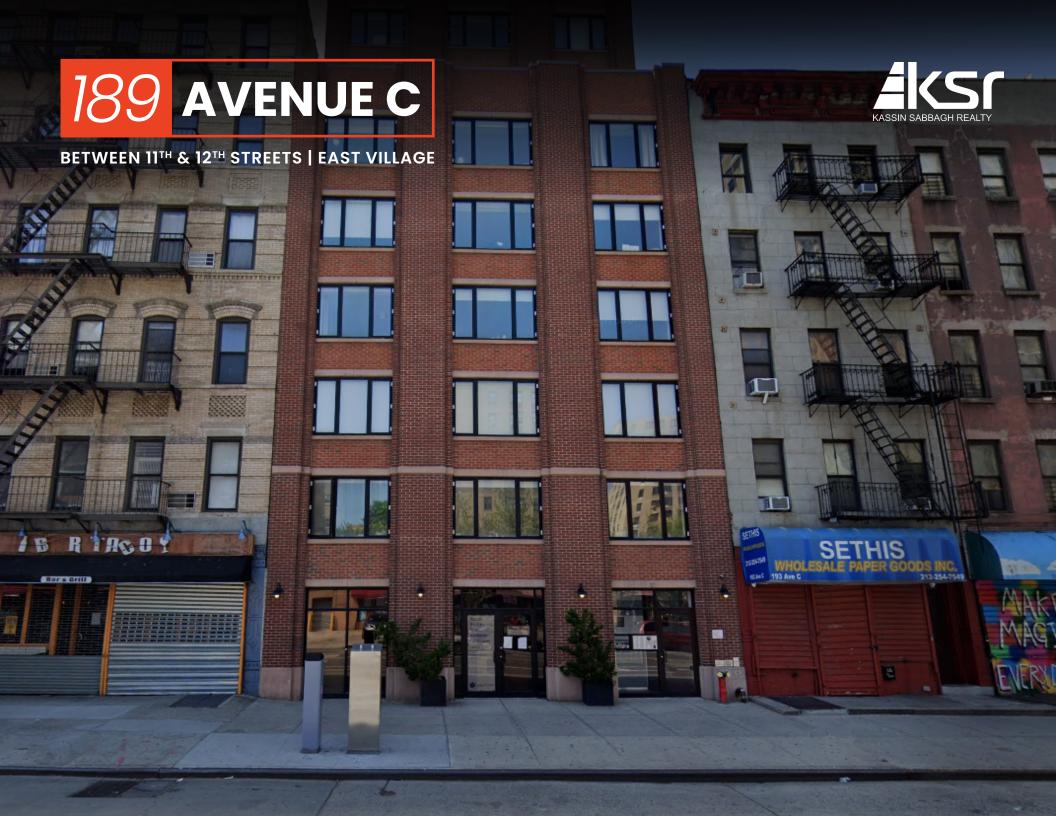

## 189 AVENUE C

BETWEEN 11TH & 12TH STREETS | EAST VILLAGE

## **PROPERTY HIGHLIGHTS**

- · All uses considered
- Venting possible
- Close proximity to Tompkins Square Park
   & StuyTown

**SIZE** 2,500 SF

FRONTAGE 15'

CEILING 15'

POSSESSION Immediate

**TRANSPORTATION** 

**IKE BIBI** 

IBibi@ksrny.com

347.417.2860





CONTACT OUR BROKERS FOR MORE INFORMATION:

GABE ICIKSON Gabe@ksrny.com 646.761.8958 DAVID GREEN
DGreen@ksrny.com
516.320.0260

M & J P.S. 034 Franklin D. Roosevelt Dollar Plus B Cup Cafe Glitz Nails Santa Barbara Deli Ama Raw Bar Yankee Pizza C TOWN Rue B Khiladi NYC Fiaschetteria Haile E 11th Street Yang's Happy Wok ELEVEN Raw Spirit NYC Royale Soma Cakes NYC Nublu Marty's Wine & Liquor Esperanto Tompkins Square Park E 9th Street The Wayland East Crown Fried Villag