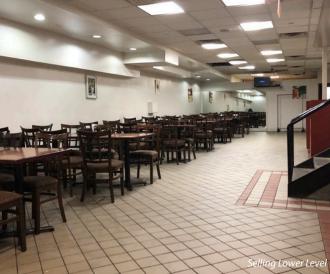

#### **COMMENTS**

- Currently Jubilee Market Place
- All Uses Considered
- 3"Gas-Line and 600 AMPS of Electric
- ADA Complaint Entryway & Restrooms
- Fully Vented with Black Iron to the roof
- Column-free space with double-sided exposure on both Broadway and Mercer Streets
- Steps from the Canal Street Station with Annual Ridership of Over 16M
- Space can be divided with separate entrance on Mercer
- Additional seating in Lower Level