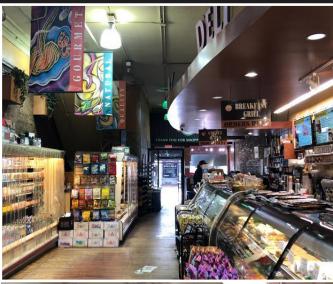

#### **COMMENTS**

- Currently Jubilee Market Place
- All Uses Considered
- 3"Gas-Line and 600 AMPS of Electric
- ADA Complaint Entryway & Restrooms
- Fully Vented with Black Iron to the roof
- Column-free space with double-sided exposure on both Broadway and Mercer Streets
- Steps from the Canal Street Station with Annual Ridership of Over 16M
- Space can be divided with separate entrance on Mercer
- Additional seating in Lower Level