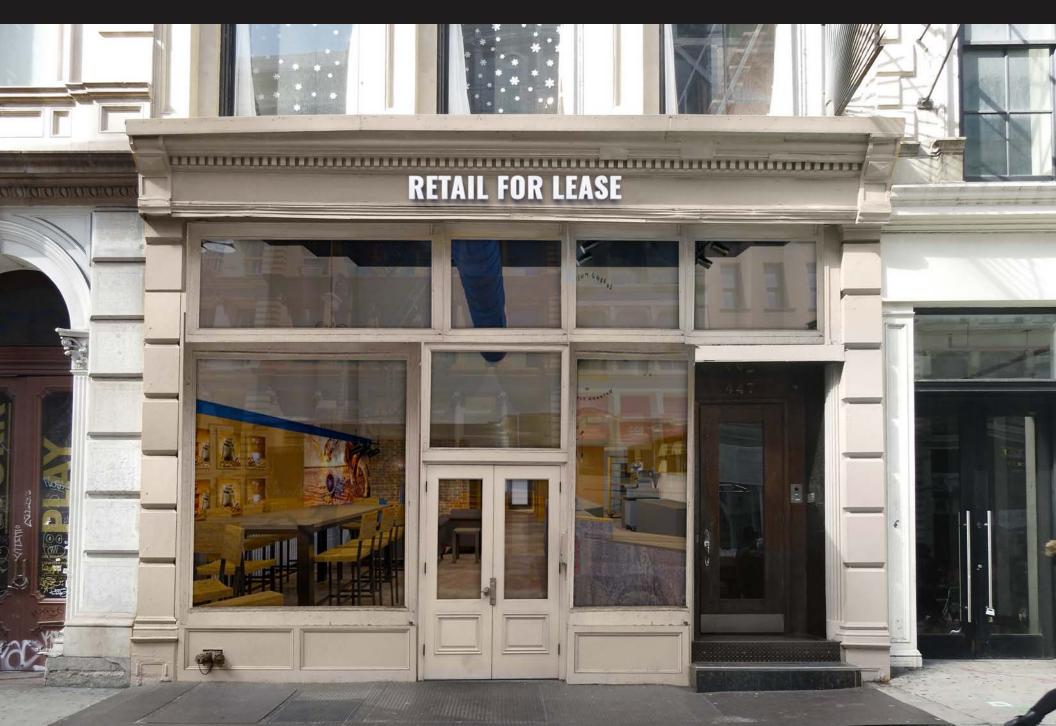

# **447 BROADWAY**

BETWEEN GRAND & HOWARD STREETS | SOHO

#### **COMMENTS**

- Currently Jubilee Market Place
- All Uses Considered
- 3"Gas-Line and 600 AMPS of Electric
- ADA Complaint Entryway & Restrooms
- Fully Vented with Black Iron to the roof
- Column-free space with double-sided exposure on both Broadway and Mercer Streets
- Steps from the Canal Street Station with Annual Ridership of Over 16M
- Space can be divided with separate entrance on Mercer
- Additional seating in Lower Level