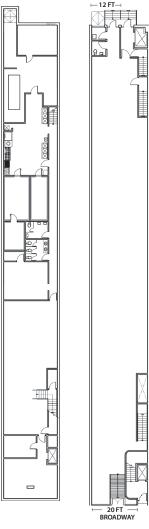

### BETWEEN GRAND & HOWARD STREETS | SOHO

SIZE

**Ground Floor** 5,000 SF Lower Level 5,000 SF

Total

10,000 SF

**ASKING RENT** 

**Upon Request** 

**POSSESSION** 

#### **FRONTAGE**

20' on Broadway 12' on Mercer Street

#### **CEILING HEIGHT**

Ground Floor - 15'2" Lower Level - 10'4"

**IKE** BIBI

**CAROLINA** AZIZ

IBibi@ksrny.com

CAziz@ksrny.com

347.417.2860

516.640.6961