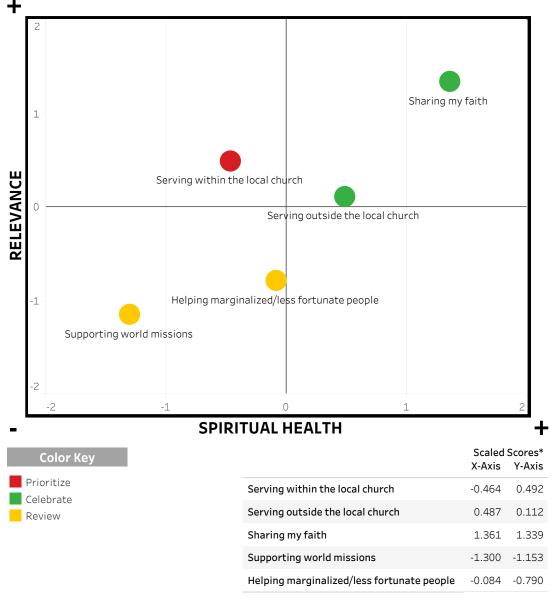

#### **Service**

<sup>\*</sup> Scaled scores are Z-scores - the number of standard deviations from the mean of all the areas in that domain (for your group).