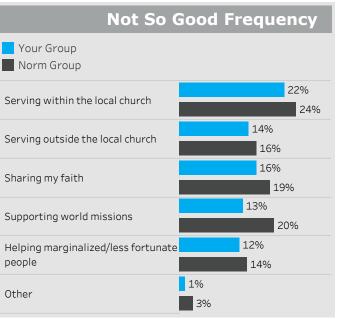

#### **Service**

<sup>\*</sup> Scaled scores are Z-scores - the number of standard deviations from the mean of all the areas in that domain (for your group).