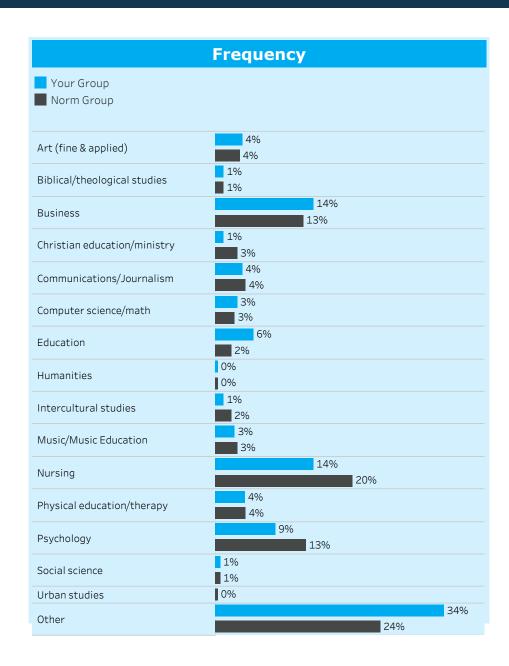

| Extracurricular activities                                            | 0.085  | -0.311 |  |

<sup>\*</sup> Scaled scores are Z-scores - the number of standard deviations from the mean of all the areas in that domain (for your group).

#### **Spiritual Programs**





SpiritualTransformation.org

#### **Chapels**



<sup>\*</sup> Scaled scores are Z-scores - the number of standard deviations from the mean of all the areas in that domain (for your group).





## Spiritual Outcomes







### What spiritual struggles are you facing?



# Appendix A Demographics

## **Group Frequencies**



## What year in school are you?



## What is your age category?



## What is your ethnicity?



## What is your gender?



#### SpiritualTransformation.org

### What is your major?