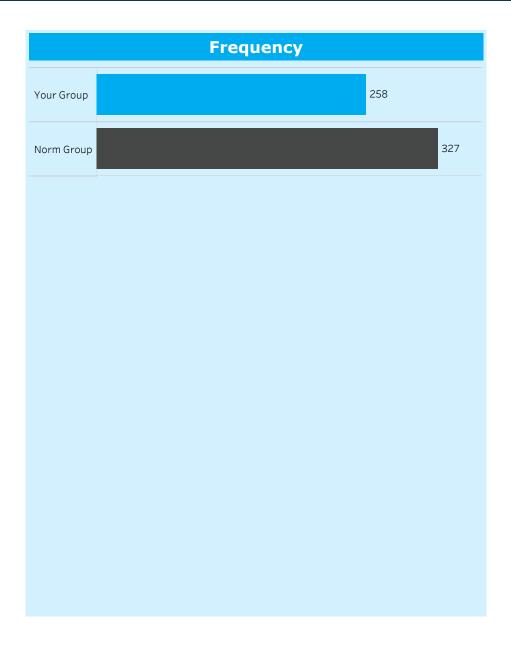

| Extracurricular activities                                            | 0.085  | -0.311 |  |

<sup>\*</sup> Scaled scores are Z-scores - the number of standard deviations from the mean of all the areas in that domain (for your group).

#### **Spiritual Programs**





SpiritualTransformation.org

#### **Chapels**



<sup>\*</sup> Scaled scores are Z-scores - the number of standard deviations from the mean of all the areas in that domain (for your group).





## Spiritual Outcomes







### What spiritual struggles are you facing?



# Appendix A Demographics

## **Group Frequencies**



## What year in school are you?



## What is your age category?



## What is your ethnicity?



## What is your gender?



#### SpiritualTransformation.org

### What is your major?