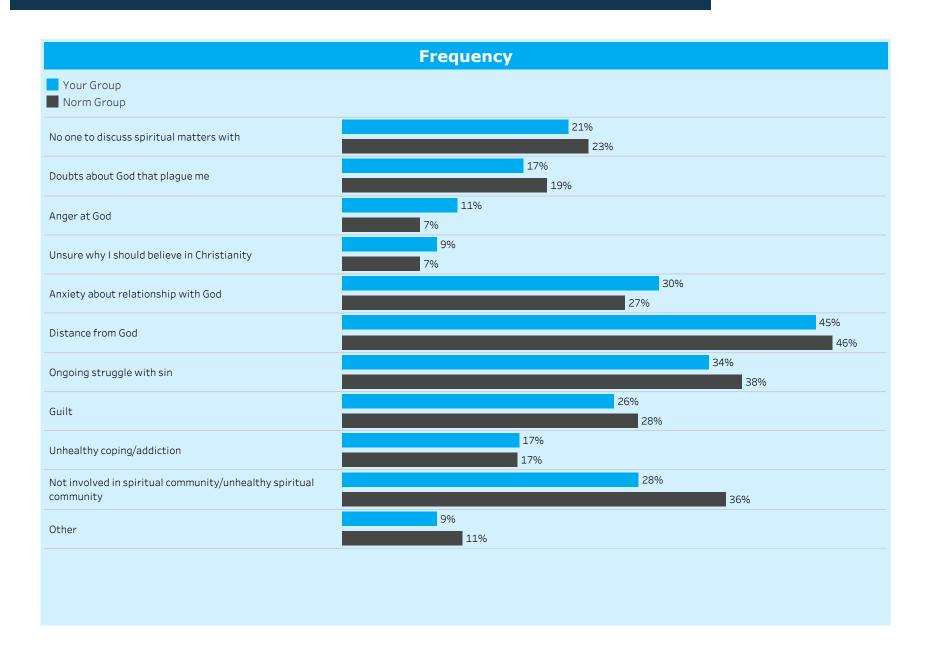

| Extracurricular activities                                            | 0.085  | -0.311 |  |

<sup>\*</sup> Scaled scores are Z-scores - the number of standard deviations from the mean of all the areas in that domain (for your group).

#### **Spiritual Programs**





SpiritualTransformation.org

#### **Chapels**



<sup>\*</sup> Scaled scores are Z-scores - the number of standard deviations from the mean of all the areas in that domain (for your group).





## Spiritual Outcomes







### What spiritual struggles are you facing?



# Appendix A Demographics

## **Group Frequencies**



## What year in school are you?



## What is your age category?



## What is your ethnicity?



## What is your gender?



#### SpiritualTransformation.org

### What is your major?