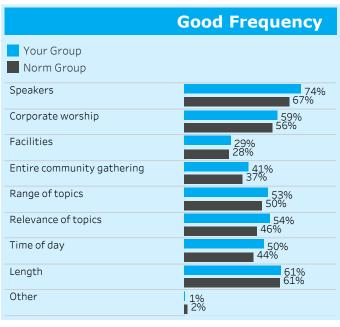

## Spiritual Programs

### **Spiritual Programs**

| Review Maintain  Academic courses Bible/theology courses Integration/faith & learning course Integration/faith Acade Integration Integration/faith Acade Integration Integration/faith Acade Integration Integration/faith Acade Integration I | Color Key                                                             |        |        |  |
|--------------------------------------------------------------------------------------------------------------------------------------------------------------------------------------------------------------------------------------------------------------------------------------------------------------------------------------------------------------------------------------------------------------------------------------------------------------------------------------------------------------------------------------------------------------------------------------------------------------------------------------------------------------------------------------------------------------------------------------------------------------------------------------------------------------------------------------------------------------------------------------------------------------------------------------------------------------------------------------------------------------------------------------------------------------------------------------------------------------------------------------------------------------------------------------------------------------------------------------------------------------------------------------------------------------------------------------------------------------------------------------------------------------------------------------------------------------------------------------------------------------------------------------------------------------------------------------------------------------------------------------------------------------------------------------------------------------------------------------------------------------------------------------------------------------------------------------------------------------------------------------------------------------------------------------------------------------------------------------------------------------------------------------------------------------------------------------------------------------------------------|-----------------------------------------------------------------------|--------|--------|--|
| Maintain         Scaled VAAxis         Veraxis           Academic courses         0.754         0.693           Bible/theology courses         -0.331         -0.455           Integration/faith & learning courses         0.223         -0.187           Chapels         1.516         2.475           Praise & worship sessions         1.285         1.186           Bible study/small groups         0.085         0.425           Spiritual retreats         -1.047         -0.931           Time structured for reflection/medi.         -1.578         -1.141           Spiritual accountability         -1.162         -0.791           Ministry opportunities         0.916         0.587           Student leadership opportunities         0.847         0.454           Service learning projects         0.362         -0.058           Short-term missions trips         0.332         0.046           Spiritual direction/mentoring         -0.723         -0.590           Psychotherapy         -1.532         -1.533           Study abroad programs         -0.031         -0.519           Experiencing cultural diversity         -0.239         -0.308           Experiences designed to foster cult.         -1.042         -0.590 <th>Celebrate</th> <th></th> <th></th>                                                                                                                                                                                                                                                                                                                                                                                                                                                                                                                                                                                                                                                                                                                                                                                                                              | Celebrate                                                             |        |        |  |
| Academic courses         5cale                                                                                                                                                                                                                                                                                                                                                                                                                                                                                                                                                                                                                                                                                                                                                                                                                                                                                                                                                                                                                                                                                                                                                                                                                                                                                                                                                                                                                                                                                                                                                                                                                                                                                                                                                                                                                                                                                                                                                                                                                                                                                                 | Review                                                                |        |        |  |
| Academic courses         X-Axis         Y-Axis           Bible/theology courses         -0.331         -0.455           Integration/faith & learning courses         0.223         -0.187           Chapels         1.516         2.475           Praise & worship sessions         1.285         1.186           Bible study/small groups         0.085         0.425           Spiritual retreats         -1.047         -0.931           Time structured for reflection/media         -1.578         -1.141           Spiritual accountability         -1.162         -0.791           Ministry opportunities         0.916         0.587           Student leadership opportunities         0.847         0.454           Service learning projects         0.362         -0.058           Short-term missions trips         0.339         0.046           Spiritual direction/mentoring         -0.723         -0.390           Psychotherapy         -1.532         -1.532           Study abroad programs         -0.031         -0.519           Experiencing cultural diversity         -0.239         -0.308           Experiences designed to foster cult.         -1.047         -1.209           Exposure to art         -1.024         -0.590 </th <td>Maintain</td> <td></td> <td></td>                                                                                                                                                                                                                                                                                                                                                                                                                                                                                                                                                                                                                                                                                                                                                                                                                         | Maintain                                                              |        |        |  |
| Bible/theology courses         -0.331         -0.455           Integration/faith & learning courses         0.223         -0.187           Chapels         1.516         2.475           Praise & worship sessions         1.285         1.186           Bible study/small groups         0.085         0.425           Spiritual retreats         -1.047         -0.931           Time structured for reflection/medi.         -1.578         -1.141           Spiritual accountability         -1.162         -0.791           Ministry opportunities         0.916         0.587           Student leadership opportunities         0.847         0.454           Service learning projects         0.362         -0.058           Short-term missions trips         0.339         0.046           Spiritual direction/mentoring         -0.723         -0.390           Psychotherapy         -1.532         -1.532         -1.532           Study abroad programs         -0.031         -0.519           Experiencing cultural diversity         -0.239         -0.308           Experiences designed to foster cult.         -1.047         -1.209           Exposure to art         -1.024         -0.590           Mentoring from faculty         0.                                                                                                                                                                                                                                                                                                                                                                                                                                                                                                                                                                                                                                                                                                                                                                                                                                                                  |                                                                       |        |        |  |
| Integration/faith & learning courses         0.223         -0.187           Chapels         1.516         2.475           Praise & worship sessions         1.285         1.186           Bible study/small groups         0.085         0.425           Spiritual retreats         -1.047         -0.931           Time structured for reflection/media.         -1.578         -1.141           Spiritual accountability         -1.162         -0.791           Ministry opportunities         0.916         0.587           Student leadership opportunities         0.847         0.454           Service learning projects         0.362         -0.058           Short-term missions trips         0.339         0.046           Spiritual direction/mentoring         -0.723         -0.390           Psychotherapy         -1.532         -1.532         -1.537           Study abroad programs         -0.031         -0.519           Experiencing cultural diversity         -0.239         -0.308           Experiences designed to foster cult.         -1.047         -1.209           Exposure to art         -1.024         -0.590           Mentoring from faculty         0.015         0.063           Relationships with fellow students                                                                                                                                                                                                                                                                                                                                                                                                                                                                                                                                                                                                                                                                                                                                                                                                                                                                  | Academic courses                                                      | 0.754  | 0.693  |  |
| Chapels       1.516       2.475         Praise & worship sessions       1.285       1.186         Bible study/small groups       0.085       0.425         Spiritual retreats       -1.047       -0.931         Time structured for reflection/media.       -1.578       -1.141         Spiritual accountability       -1.162       -0.791         Ministry opportunities       0.916       0.587         Student leadership opportunities       0.847       0.454         Service learning projects       0.362       -0.058         Short-term missions trips       0.339       0.046         Spiritual direction/mentoring       -0.723       -0.390         Psychotherapy       -1.532       -1.537         Study abroad programs       -0.031       -0.519         Experiencing cultural diversity       -0.239       -0.308         Experiences designed to foster cult       -1.047       -1.209         Exposure to art       -1.024       -0.590         Mentoring from faculty       0.015       0.063         Relationships with fellow students       1.863       1.804         School athletics       -1.001       -0.863                                                                                                                                                                                                                                                                                                                                                                                                                                                                                                                                                                                                                                                                                                                                                                                                                                                                                                                                                                                         | Bible/theology courses                                                | -0.331 | -0.455 |  |
| Praise & worship sessions         1.285         1.186           Bible study/small groups         0.085         0.425           Spiritual retreats         -1.047         -0.931           Time structured for reflection/media         -1.578         -1.141           Spiritual accountability         -1.162         -0.791           Ministry opportunities         0.916         0.587           Student leadership opportunities         0.847         0.454           Service learning projects         0.362         -0.058           Short-term missions trips         0.339         0.046           Spiritual direction/mentoring         -0.723         -0.390           Psychotherapy         -1.532         -1.532         -1.537           Study abroad programs         -0.031         -0.519           Experiencing cultural diversity         -0.239         -0.308           Experiences designed to foster cult.         -1.047         -1.209           Exposure to art         -1.024         -0.590           Mentoring from faculty         0.015         0.063           Relationships with fellow students         1.863         1.804           School athletics         -1.001         -0.863                                                                                                                                                                                                                                                                                                                                                                                                                                                                                                                                                                                                                                                                                                                                                                                                                                                                                                        | Integration/faith & learning courses                                  | 0.223  | -0.187 |  |
| Bible study/small groups         0.085         0.425           Spiritual retreats         -1.047         -0.931           Time structured for reflection/media.         -1.578         -1.141           Spiritual accountability         -1.162         -0.791           Ministry opportunities         0.916         0.587           Student leadership opportunities         0.847         0.454           Service learning projects         0.362         -0.058           Short-term missions trips         0.339         0.046           Spiritual direction/mentoring         -0.723         -0.390           Psychotherapy         -1.532         -1.532         -1.537           Study abroad programs         -0.031         -0.519           Experiencing cultural diversity         -0.239         -0.308           Experiences designed to foster cult.         -1.047         -1.209           Exposure to art         -1.024         -0.590           Mentoring from faculty         0.015         0.063           Relationships with staff         1.424         1.558           Relationships with fellow students         1.863         1.804           School athletics         -1.001         -0.863                                                                                                                                                                                                                                                                                                                                                                                                                                                                                                                                                                                                                                                                                                                                                                                                                                                                                                        | Chapels                                                               | 1.516  | 2.475  |  |
| Spiritual retreats         -1.047         -0.931           Time structured for reflection/media.         -1.578         -1.141           Spiritual accountability         -1.162         -0.791           Ministry opportunities         0.916         0.587           Student leadership opportunities         0.847         0.454           Service learning projects         0.362         -0.058           Short-term missions trips         0.339         0.046           Spiritual direction/mentoring         -0.723         -0.390           Psychotherapy         -1.532         -1.532         -1.537           Study abroad programs         -0.031         -0.519           Experiencing cultural diversity         -0.239         -0.308           Experiences designed to foster cult.         -1.047         -1.209           Exposure to art         -1.024         -0.590           Mentoring from faculty         0.015         0.063           Relationships with staff         1.424         1.558           Relationships with fellow students         1.863         1.804           School athletics         -1.001         -0.863                                                                                                                                                                                                                                                                                                                                                                                                                                                                                                                                                                                                                                                                                                                                                                                                                                                                                                                                                                       | Praise & worship sessions                                             | 1.285  | 1.186  |  |
| Time structured for reflection/media.         -1.578         -1.141           Spiritual accountability         -1.162         -0.791           Ministry opportunities         0.916         0.587           Student leadership opportunities         0.847         0.454           Service learning projects         0.362         -0.058           Short-term missions trips         0.339         0.046           Spiritual direction/mentoring         -0.723         -0.390           Psychotherapy         -1.532         -1.537           Study abroad programs         -0.031         -0.519           Experiencing cultural diversity         -0.239         -0.308           Experiences designed to foster cult         -1.047         -1.209           Exposure to art         -1.024         -0.590           Mentoring from faculty         0.015         0.063           Relationships with staff         1.424         1.558           Relationships with fellow students         1.863         1.804           School athletics         -1.001         -0.863                                                                                                                                                                                                                                                                                                                                                                                                                                                                                                                                                                                                                                                                                                                                                                                                                                                                                                                                                                                                                                                  | Bible study/small groups                                              | 0.085  | 0.425  |  |
| Spiritual accountability         -1.162         -0.791           Ministry opportunities         0.916         0.587           Student leadership opportunities         0.847         0.454           Service learning projects         0.362         -0.058           Short-term missions trips         0.339         0.046           Spiritual direction/mentoring         -0.723         -0.390           Psychotherapy         -1.532         -1.537           Study abroad programs         -0.031         -0.519           Experiencing cultural diversity         -0.239         -0.308           Experiences designed to foster cult         -1.047         -1.209           Exposure to art         -1.024         -0.590           Mentoring from faculty         0.015         0.063           Relationships with staff         1.424         1.558           Relationships with fellow students         1.863         1.804           School athletics         -1.001         -0.863                                                                                                                                                                                                                                                                                                                                                                                                                                                                                                                                                                                                                                                                                                                                                                                                                                                                                                                                                                                                                                                                                                                                | Spiritual retreats                                                    | -1.047 | -0.931 |  |
| Ministry opportunities       0.916       0.587         Student leadership opportunities       0.847       0.454         Service learning projects       0.362       -0.058         Short-term missions trips       0.339       0.046         Spiritual direction/mentoring       -0.723       -0.390         Psychotherapy       -1.532       -1.537         Study abroad programs       -0.031       -0.519         Experiencing cultural diversity       -0.239       -0.308         Experiences designed to foster cult.       -1.047       -1.209         Exposure to art       -1.024       -0.590         Mentoring from faculty       0.015       0.063         Relationships with staff       1.424       1.558         Relationships with fellow students       1.863       1.804         School athletics       -1.001       -0.863                                                                                                                                                                                                                                                                                                                                                                                                                                                                                                                                                                                                                                                                                                                                                                                                                                                                                                                                                                                                                                                                                                                                                                                                                                                                                  | $\label{thm:continuous} \mbox{Time structured for reflection/medi.}.$ | -1.578 | -1.141 |  |
| Student leadership opportunities       0.847       0.454         Service learning projects       0.362       -0.058         Short-term missions trips       0.339       0.046         Spiritual direction/mentoring       -0.723       -0.390         Psychotherapy       -1.532       -1.537         Study abroad programs       -0.031       -0.519         Experiencing cultural diversity       -0.239       -0.308         Experiences designed to foster cult       -1.047       -1.209         Exposure to art       -1.024       -0.590         Mentoring from faculty       0.015       0.063         Relationships with staff       1.424       1.558         Relationships with fellow students       1.863       1.804         School athletics       -1.001       -0.863                                                                                                                                                                                                                                                                                                                                                                                                                                                                                                                                                                                                                                                                                                                                                                                                                                                                                                                                                                                                                                                                                                                                                                                                                                                                                                                                          | Spiritual accountability                                              | -1.162 | -0.791 |  |
| Service learning projects       0.362       -0.058         Short-term missions trips       0.339       0.046         Spiritual direction/mentoring       -0.723       -0.390         Psychotherapy       -1.532       -1.537         Study abroad programs       -0.031       -0.519         Experiencing cultural diversity       -0.239       -0.308         Experiences designed to foster cult.       -1.047       -1.209         Exposure to art       -1.024       -0.590         Mentoring from faculty       0.015       0.063         Relationships with staff       1.424       1.558         Relationships with fellow students       1.863       1.804         School athletics       -1.001       -0.863                                                                                                                                                                                                                                                                                                                                                                                                                                                                                                                                                                                                                                                                                                                                                                                                                                                                                                                                                                                                                                                                                                                                                                                                                                                                                                                                                                                                          | Ministry opportunities                                                | 0.916  | 0.587  |  |
| Short-term missions trips       0.339       0.046         Spiritual direction/mentoring       -0.723       -0.390         Psychotherapy       -1.532       -1.537         Study abroad programs       -0.031       -0.519         Experiencing cultural diversity       -0.239       -0.308         Experiences designed to foster cult.       -1.047       -1.209         Exposure to art       -1.024       -0.590         Mentoring from faculty       0.015       0.063         Relationships with staff       1.424       1.558         Relationships with fellow students       1.863       1.804         School athletics       -1.001       -0.863                                                                                                                                                                                                                                                                                                                                                                                                                                                                                                                                                                                                                                                                                                                                                                                                                                                                                                                                                                                                                                                                                                                                                                                                                                                                                                                                                                                                                                                                     | Student leadership opportunities                                      | 0.847  | 0.454  |  |
| Spiritual direction/mentoring         -0.723         -0.390           Psychotherapy         -1.532         -1.537           Study abroad programs         -0.031         -0.519           Experiencing cultural diversity         -0.239         -0.308           Experiences designed to foster cult         -1.047         -1.209           Exposure to art         -1.024         -0.590           Mentoring from faculty         0.015         0.063           Relationships with staff         1.424         1.558           Relationships with fellow students         1.863         1.804           School athletics         -1.001         -0.863                                                                                                                                                                                                                                                                                                                                                                                                                                                                                                                                                                                                                                                                                                                                                                                                                                                                                                                                                                                                                                                                                                                                                                                                                                                                                                                                                                                                                                                                      | Service learning projects                                             | 0.362  | -0.058 |  |
| Psychotherapy       -1.532       -1.537         Study abroad programs       -0.031       -0.519         Experiencing cultural diversity       -0.239       -0.308         Experiences designed to foster cult.       -1.047       -1.029         Exposure to art       -1.024       -0.590         Mentoring from faculty       0.015       0.063         Relationships with staff       1.424       1.558         Relationships with fellow students       1.863       1.804         School athletics       -1.001       -0.863                                                                                                                                                                                                                                                                                                                                                                                                                                                                                                                                                                                                                                                                                                                                                                                                                                                                                                                                                                                                                                                                                                                                                                                                                                                                                                                                                                                                                                                                                                                                                                                               | Short-term missions trips                                             | 0.339  | 0.046  |  |
| Study abroad programs       -0.031       -0.519         Experiencing cultural diversity       -0.239       -0.308         Experiences designed to foster cult.       -1.047       -1.209         Exposure to art       -1.024       -0.590         Mentoring from faculty       0.015       0.063         Relationships with staff       1.424       1.558         Relationships with fellow students       1.863       1.804         School athletics       -1.001       -0.863                                                                                                                                                                                                                                                                                                                                                                                                                                                                                                                                                                                                                                                                                                                                                                                                                                                                                                                                                                                                                                                                                                                                                                                                                                                                                                                                                                                                                                                                                                                                                                                                                                               | Spiritual direction/mentoring                                         | -0.723 | -0.390 |  |
| Experiencing cultural diversity -0.239 -0.308 Experiences designed to foster cult1.047 -1.209 Exposure to art -1.024 -0.590 Mentoring from faculty 0.015 0.063 Relationships with staff 1.424 1.558 Relationships with fellow students 1.863 1.804 School athletics -1.001 -0.863                                                                                                                                                                                                                                                                                                                                                                                                                                                                                                                                                                                                                                                                                                                                                                                                                                                                                                                                                                                                                                                                                                                                                                                                                                                                                                                                                                                                                                                                                                                                                                                                                                                                                                                                                                                                                                              | Psychotherapy                                                         | -1.532 | -1.537 |  |
| Experiences designed to foster cult.       -1.047       -1.209         Exposure to art       -1.024       -0.590         Mentoring from faculty       0.015       0.063         Relationships with staff       1.424       1.558         Relationships with fellow students       1.863       1.804         School athletics       -1.001       -0.863                                                                                                                                                                                                                                                                                                                                                                                                                                                                                                                                                                                                                                                                                                                                                                                                                                                                                                                                                                                                                                                                                                                                                                                                                                                                                                                                                                                                                                                                                                                                                                                                                                                                                                                                                                         | Study abroad programs                                                 | -0.031 | -0.519 |  |
| Exposure to art -1.024 -0.590 Mentoring from faculty 0.015 0.063 Relationships with staff 1.424 1.558 Relationships with fellow students 1.863 1.804 School athletics -1.001 -0.863                                                                                                                                                                                                                                                                                                                                                                                                                                                                                                                                                                                                                                                                                                                                                                                                                                                                                                                                                                                                                                                                                                                                                                                                                                                                                                                                                                                                                                                                                                                                                                                                                                                                                                                                                                                                                                                                                                                                            | Experiencing cultural diversity                                       | -0.239 | -0.308 |  |
| Mentoring from faculty0.0150.063Relationships with staff1.4241.558Relationships with fellow students1.8631.804School athletics-1.001-0.863                                                                                                                                                                                                                                                                                                                                                                                                                                                                                                                                                                                                                                                                                                                                                                                                                                                                                                                                                                                                                                                                                                                                                                                                                                                                                                                                                                                                                                                                                                                                                                                                                                                                                                                                                                                                                                                                                                                                                                                     | Experiences designed to foster cult                                   | -1.047 | -1.209 |  |
| Relationships with staff 1.424 1.558 Relationships with fellow students 1.863 1.804 School athletics -1.001 -0.863                                                                                                                                                                                                                                                                                                                                                                                                                                                                                                                                                                                                                                                                                                                                                                                                                                                                                                                                                                                                                                                                                                                                                                                                                                                                                                                                                                                                                                                                                                                                                                                                                                                                                                                                                                                                                                                                                                                                                                                                             | Exposure to art                                                       | -1.024 | -0.590 |  |
| Relationships with fellow students 1.863 1.804 School athletics -1.001 -0.863                                                                                                                                                                                                                                                                                                                                                                                                                                                                                                                                                                                                                                                                                                                                                                                                                                                                                                                                                                                                                                                                                                                                                                                                                                                                                                                                                                                                                                                                                                                                                                                                                                                                                                                                                                                                                                                                                                                                                                                                                                                  | Mentoring from faculty                                                | 0.015  | 0.063  |  |
| School athletics -1.001 -0.863                                                                                                                                                                                                                                                                                                                                                                                                                                                                                                                                                                                                                                                                                                                                                                                                                                                                                                                                                                                                                                                                                                                                                                                                                                                                                                                                                                                                                                                                                                                                                                                                                                                                                                                                                                                                                                                                                                                                                                                                                                                                                                 | Relationships with staff                                              | 1.424  | 1.558  |  |
| School defined as a second sec | Relationships with fellow students                                    | 1.863  | 1.804  |  |
| Extracurricular activities 0.085 -0.311                                                                                                                                                                                                                                                                                                                                                                                                                                                                                                                                                                                                                                                                                                                                                                                                                                                                                                                                                                                                                                                                                                                                                                                                                                                                                                                                                                                                                                                                                                                                                                                                                                                                                                                                                                                                                                                                                                                                                                                                                                                                                        | School athletics                                                      | -1.001 | -0.863 |  |
|                                                                                                                                                                                                                                                                                                                                                                                                                                                                                                                                                                                                                                                                                                                                                                                                                                                                                                                                                                                                                                                                                                                                                                                                                                                                                                                                                                                                                                                                                                                                                                                                                                                                                                                                                                                                                                                                                                                                                                                                                                                                                                                                | Extracurricular activities                                            | 0.085  | -0.311 |  |