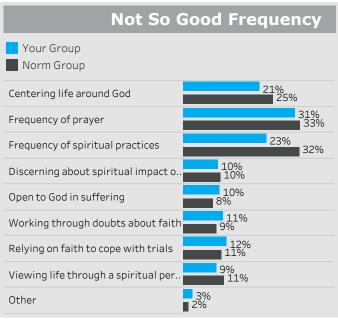

### **Spiritual Practices**

<sup>\*</sup> Scaled scores are Z-scores - the number of standard deviations from the mean of all the areas in that domain (for your group).