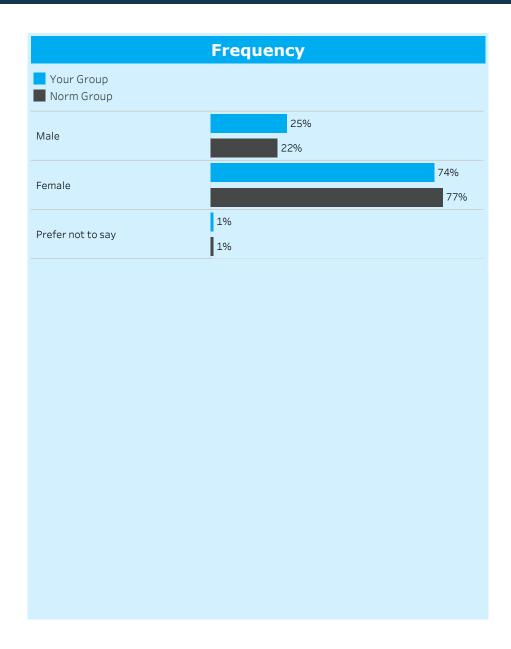

| Extracurricular activities                                            | 0.085  | -0.311 |  |

<sup>\*</sup> Scaled scores are Z-scores - the number of standard deviations from the mean of all the areas in that domain (for your group).

#### **Spiritual Programs**





SpiritualTransformation.org

#### **Chapels**



<sup>\*</sup> Scaled scores are Z-scores - the number of standard deviations from the mean of all the areas in that domain (for your group).





## Spiritual Outcomes







### What spiritual struggles are you facing?



# Appendix A Demographics

## **Group Frequencies**



## What year in school are you?



## What is your age category?



## What is your ethnicity?



## What is your gender?



#### SpiritualTransformation.org

### What is your major?