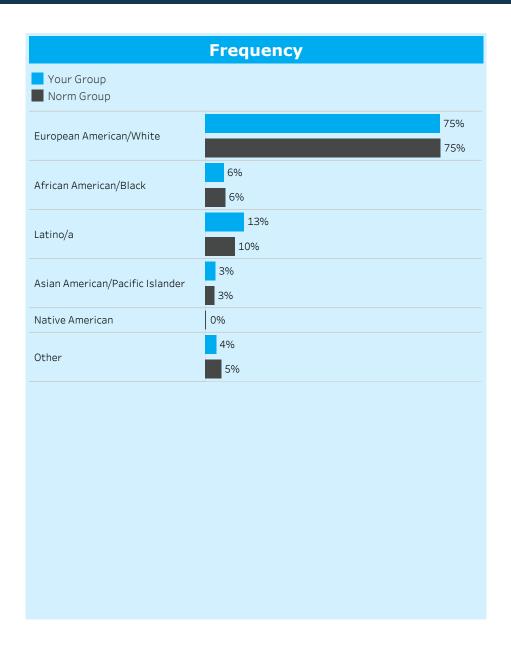

| Extracurricular activities                                            | 0.085  | -0.311 |  |

<sup>\*</sup> Scaled scores are Z-scores - the number of standard deviations from the mean of all the areas in that domain (for your group).

#### **Spiritual Programs**





SpiritualTransformation.org

#### **Chapels**



<sup>\*</sup> Scaled scores are Z-scores - the number of standard deviations from the mean of all the areas in that domain (for your group).





## Spiritual Outcomes







### What spiritual struggles are you facing?



# Appendix A Demographics

## **Group Frequencies**



## What year in school are you?



## What is your age category?



## What is your ethnicity?



## What is your gender?



#### SpiritualTransformation.org

### What is your major?