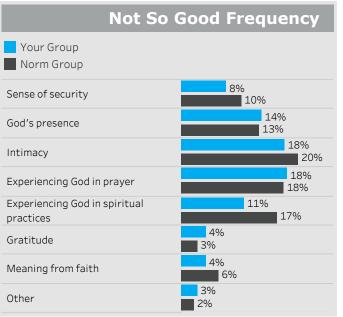

### **Relationship with God**

<sup>\*</sup> Scaled scores are Z-scores - the number of standard deviations from the mean of all the areas in that domain (for your group).