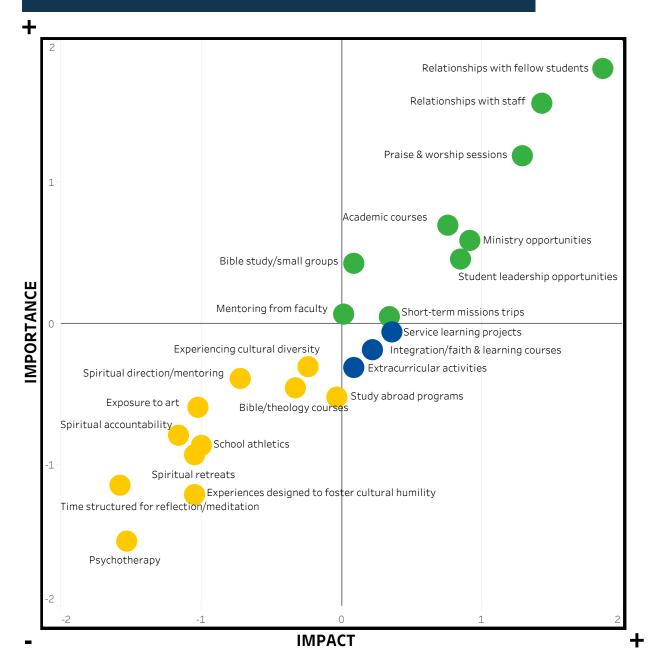

## Spiritual Programs

### **Spiritual Programs**

| Review Maintain  Academic courses Bible/theology courses Integration/faith & learning course Integration/faith Acade Integration Integration/faith Acade Integration Integration/faith Acade Integration Integration/faith Acade Integration I | Color Key                                                             |        |        |  |
|--------------------------------------------------------------------------------------------------------------------------------------------------------------------------------------------------------------------------------------------------------------------------------------------------------------------------------------------------------------------------------------------------------------------------------------------------------------------------------------------------------------------------------------------------------------------------------------------------------------------------------------------------------------------------------------------------------------------------------------------------------------------------------------------------------------------------------------------------------------------------------------------------------------------------------------------------------------------------------------------------------------------------------------------------------------------------------------------------------------------------------------------------------------------------------------------------------------------------------------------------------------------------------------------------------------------------------------------------------------------------------------------------------------------------------------------------------------------------------------------------------------------------------------------------------------------------------------------------------------------------------------------------------------------------------------------------------------------------------------------------------------------------------------------------------------------------------------------------------------------------------------------------------------------------------------------------------------------------------------------------------------------------------------------------------------------------------------------------------------------------------|-----------------------------------------------------------------------|--------|--------|--|
| Maintain         Scaled VAAxis         Veraxis           Academic courses         0.754         0.693           Bible/theology courses         -0.331         -0.455           Integration/faith & learning courses         0.223         -0.187           Chapels         1.516         2.475           Praise & worship sessions         1.285         1.186           Bible study/small groups         0.085         0.425           Spiritual retreats         -1.047         -0.931           Time structured for reflection/medi.         -1.578         -1.141           Spiritual accountability         -1.162         -0.791           Ministry opportunities         0.916         0.587           Student leadership opportunities         0.847         0.454           Service learning projects         0.362         -0.058           Short-term missions trips         0.332         0.046           Spiritual direction/mentoring         -0.723         -0.590           Psychotherapy         -1.532         -1.533           Study abroad programs         -0.031         -0.519           Experiencing cultural diversity         -0.239         -0.308           Experiences designed to foster cult.         -1.042         -0.590 <th>Celebrate</th> <th></th> <th></th>                                                                                                                                                                                                                                                                                                                                                                                                                                                                                                                                                                                                                                                                                                                                                                                                                              | Celebrate                                                             |        |        |  |
| Academic courses         5cale                                                                                                                                                                                                                                                                                                                                                                                                                                                                                                                                                                                                                                                                                                                                                                                                                                                                                                                                                                                                                                                                                                                                                                                                                                                                                                                                                                                                                                                                                                                                                                                                                                                                                                                                                                                                                                                                                                                                                                                                                                                                                                 | Review                                                                |        |        |  |
| Academic courses         X-Axis         Y-Axis           Bible/theology courses         -0.331         -0.455           Integration/faith & learning courses         0.223         -0.187           Chapels         1.516         2.475           Praise & worship sessions         1.285         1.186           Bible study/small groups         0.085         0.425           Spiritual retreats         -1.047         -0.931           Time structured for reflection/media         -1.578         -1.141           Spiritual accountability         -1.162         -0.791           Ministry opportunities         0.916         0.587           Student leadership opportunities         0.847         0.454           Service learning projects         0.362         -0.058           Short-term missions trips         0.339         0.046           Spiritual direction/mentoring         -0.723         -0.390           Psychotherapy         -1.532         -1.532           Study abroad programs         -0.031         -0.519           Experiencing cultural diversity         -0.239         -0.308           Experiences designed to foster cult.         -1.047         -1.209           Exposure to art         -1.024         -0.590 </th <td>Maintain</td> <td></td> <td></td>                                                                                                                                                                                                                                                                                                                                                                                                                                                                                                                                                                                                                                                                                                                                                                                                                         | Maintain                                                              |        |        |  |
| Bible/theology courses         -0.331         -0.455           Integration/faith & learning courses         0.223         -0.187           Chapels         1.516         2.475           Praise & worship sessions         1.285         1.186           Bible study/small groups         0.085         0.425           Spiritual retreats         -1.047         -0.931           Time structured for reflection/medi.         -1.578         -1.141           Spiritual accountability         -1.162         -0.791           Ministry opportunities         0.916         0.587           Student leadership opportunities         0.847         0.454           Service learning projects         0.362         -0.058           Short-term missions trips         0.339         0.046           Spiritual direction/mentoring         -0.723         -0.390           Psychotherapy         -1.532         -1.532         -1.532           Study abroad programs         -0.031         -0.519           Experiencing cultural diversity         -0.239         -0.308           Experiences designed to foster cult.         -1.047         -1.209           Exposure to art         -1.024         -0.590           Mentoring from faculty         0.                                                                                                                                                                                                                                                                                                                                                                                                                                                                                                                                                                                                                                                                                                                                                                                                                                                                  |                                                                       |        |        |  |
| Integration/faith & learning courses         0.223         -0.187           Chapels         1.516         2.475           Praise & worship sessions         1.285         1.186           Bible study/small groups         0.085         0.425           Spiritual retreats         -1.047         -0.931           Time structured for reflection/media.         -1.578         -1.141           Spiritual accountability         -1.162         -0.791           Ministry opportunities         0.916         0.587           Student leadership opportunities         0.847         0.454           Service learning projects         0.362         -0.058           Short-term missions trips         0.339         0.046           Spiritual direction/mentoring         -0.723         -0.390           Psychotherapy         -1.532         -1.532         -1.537           Study abroad programs         -0.031         -0.519           Experiencing cultural diversity         -0.239         -0.308           Experiences designed to foster cult.         -1.047         -1.209           Exposure to art         -1.024         -0.590           Mentoring from faculty         0.015         0.063           Relationships with fellow students                                                                                                                                                                                                                                                                                                                                                                                                                                                                                                                                                                                                                                                                                                                                                                                                                                                                  | Academic courses                                                      | 0.754  | 0.693  |  |
| Chapels       1.516       2.475         Praise & worship sessions       1.285       1.186         Bible study/small groups       0.085       0.425         Spiritual retreats       -1.047       -0.931         Time structured for reflection/media.       -1.578       -1.141         Spiritual accountability       -1.162       -0.791         Ministry opportunities       0.916       0.587         Student leadership opportunities       0.847       0.454         Service learning projects       0.362       -0.058         Short-term missions trips       0.339       0.046         Spiritual direction/mentoring       -0.723       -0.390         Psychotherapy       -1.532       -1.537         Study abroad programs       -0.031       -0.519         Experiencing cultural diversity       -0.239       -0.308         Experiences designed to foster cult       -1.047       -1.209         Exposure to art       -1.024       -0.590         Mentoring from faculty       0.015       0.063         Relationships with fellow students       1.863       1.804         School athletics       -1.001       -0.863                                                                                                                                                                                                                                                                                                                                                                                                                                                                                                                                                                                                                                                                                                                                                                                                                                                                                                                                                                                         | Bible/theology courses                                                | -0.331 | -0.455 |  |
| Praise & worship sessions         1.285         1.186           Bible study/small groups         0.085         0.425           Spiritual retreats         -1.047         -0.931           Time structured for reflection/media         -1.578         -1.141           Spiritual accountability         -1.162         -0.791           Ministry opportunities         0.916         0.587           Student leadership opportunities         0.847         0.454           Service learning projects         0.362         -0.058           Short-term missions trips         0.339         0.046           Spiritual direction/mentoring         -0.723         -0.390           Psychotherapy         -1.532         -1.532         -1.537           Study abroad programs         -0.031         -0.519           Experiencing cultural diversity         -0.239         -0.308           Experiences designed to foster cult.         -1.047         -1.209           Exposure to art         -1.024         -0.590           Mentoring from faculty         0.015         0.063           Relationships with fellow students         1.863         1.804           School athletics         -1.001         -0.863                                                                                                                                                                                                                                                                                                                                                                                                                                                                                                                                                                                                                                                                                                                                                                                                                                                                                                        | Integration/faith & learning courses                                  | 0.223  | -0.187 |  |
| Bible study/small groups         0.085         0.425           Spiritual retreats         -1.047         -0.931           Time structured for reflection/media.         -1.578         -1.141           Spiritual accountability         -1.162         -0.791           Ministry opportunities         0.916         0.587           Student leadership opportunities         0.847         0.454           Service learning projects         0.362         -0.058           Short-term missions trips         0.339         0.046           Spiritual direction/mentoring         -0.723         -0.390           Psychotherapy         -1.532         -1.532         -1.537           Study abroad programs         -0.031         -0.519           Experiencing cultural diversity         -0.239         -0.308           Experiences designed to foster cult.         -1.047         -1.209           Exposure to art         -1.024         -0.590           Mentoring from faculty         0.015         0.063           Relationships with staff         1.424         1.558           Relationships with fellow students         1.863         1.804           School athletics         -1.001         -0.863                                                                                                                                                                                                                                                                                                                                                                                                                                                                                                                                                                                                                                                                                                                                                                                                                                                                                                        | Chapels                                                               | 1.516  | 2.475  |  |
| Spiritual retreats         -1.047         -0.931           Time structured for reflection/media.         -1.578         -1.141           Spiritual accountability         -1.162         -0.791           Ministry opportunities         0.916         0.587           Student leadership opportunities         0.847         0.454           Service learning projects         0.362         -0.058           Short-term missions trips         0.339         0.046           Spiritual direction/mentoring         -0.723         -0.390           Psychotherapy         -1.532         -1.532         -1.537           Study abroad programs         -0.031         -0.519           Experiencing cultural diversity         -0.239         -0.308           Experiences designed to foster cult.         -1.047         -1.209           Exposure to art         -1.024         -0.590           Mentoring from faculty         0.015         0.063           Relationships with staff         1.424         1.558           Relationships with fellow students         1.863         1.804           School athletics         -1.001         -0.863                                                                                                                                                                                                                                                                                                                                                                                                                                                                                                                                                                                                                                                                                                                                                                                                                                                                                                                                                                       | Praise & worship sessions                                             | 1.285  | 1.186  |  |
| Time structured for reflection/media.         -1.578         -1.141           Spiritual accountability         -1.162         -0.791           Ministry opportunities         0.916         0.587           Student leadership opportunities         0.847         0.454           Service learning projects         0.362         -0.058           Short-term missions trips         0.339         0.046           Spiritual direction/mentoring         -0.723         -0.390           Psychotherapy         -1.532         -1.537           Study abroad programs         -0.031         -0.519           Experiencing cultural diversity         -0.239         -0.308           Experiences designed to foster cult         -1.047         -1.209           Exposure to art         -1.024         -0.590           Mentoring from faculty         0.015         0.063           Relationships with staff         1.424         1.558           Relationships with fellow students         1.863         1.804           School athletics         -1.001         -0.863                                                                                                                                                                                                                                                                                                                                                                                                                                                                                                                                                                                                                                                                                                                                                                                                                                                                                                                                                                                                                                                  | Bible study/small groups                                              | 0.085  | 0.425  |  |
| Spiritual accountability         -1.162         -0.791           Ministry opportunities         0.916         0.587           Student leadership opportunities         0.847         0.454           Service learning projects         0.362         -0.058           Short-term missions trips         0.339         0.046           Spiritual direction/mentoring         -0.723         -0.390           Psychotherapy         -1.532         -1.537           Study abroad programs         -0.031         -0.519           Experiencing cultural diversity         -0.239         -0.308           Experiences designed to foster cult         -1.047         -1.209           Exposure to art         -1.024         -0.590           Mentoring from faculty         0.015         0.063           Relationships with staff         1.424         1.558           Relationships with fellow students         1.863         1.804           School athletics         -1.001         -0.863                                                                                                                                                                                                                                                                                                                                                                                                                                                                                                                                                                                                                                                                                                                                                                                                                                                                                                                                                                                                                                                                                                                                | Spiritual retreats                                                    | -1.047 | -0.931 |  |
| Ministry opportunities       0.916       0.587         Student leadership opportunities       0.847       0.454         Service learning projects       0.362       -0.058         Short-term missions trips       0.339       0.046         Spiritual direction/mentoring       -0.723       -0.390         Psychotherapy       -1.532       -1.537         Study abroad programs       -0.031       -0.519         Experiencing cultural diversity       -0.239       -0.308         Experiences designed to foster cult.       -1.047       -1.209         Exposure to art       -1.024       -0.590         Mentoring from faculty       0.015       0.063         Relationships with staff       1.424       1.558         Relationships with fellow students       1.863       1.804         School athletics       -1.001       -0.863                                                                                                                                                                                                                                                                                                                                                                                                                                                                                                                                                                                                                                                                                                                                                                                                                                                                                                                                                                                                                                                                                                                                                                                                                                                                                  | $\label{thm:continuous} \mbox{Time structured for reflection/medi.}.$ | -1.578 | -1.141 |  |
| Student leadership opportunities       0.847       0.454         Service learning projects       0.362       -0.058         Short-term missions trips       0.339       0.046         Spiritual direction/mentoring       -0.723       -0.390         Psychotherapy       -1.532       -1.537         Study abroad programs       -0.031       -0.519         Experiencing cultural diversity       -0.239       -0.308         Experiences designed to foster cult       -1.047       -1.209         Exposure to art       -1.024       -0.590         Mentoring from faculty       0.015       0.063         Relationships with staff       1.424       1.558         Relationships with fellow students       1.863       1.804         School athletics       -1.001       -0.863                                                                                                                                                                                                                                                                                                                                                                                                                                                                                                                                                                                                                                                                                                                                                                                                                                                                                                                                                                                                                                                                                                                                                                                                                                                                                                                                          | Spiritual accountability                                              | -1.162 | -0.791 |  |
| Service learning projects       0.362       -0.058         Short-term missions trips       0.339       0.046         Spiritual direction/mentoring       -0.723       -0.390         Psychotherapy       -1.532       -1.537         Study abroad programs       -0.031       -0.519         Experiencing cultural diversity       -0.239       -0.308         Experiences designed to foster cult.       -1.047       -1.209         Exposure to art       -1.024       -0.590         Mentoring from faculty       0.015       0.063         Relationships with staff       1.424       1.558         Relationships with fellow students       1.863       1.804         School athletics       -1.001       -0.863                                                                                                                                                                                                                                                                                                                                                                                                                                                                                                                                                                                                                                                                                                                                                                                                                                                                                                                                                                                                                                                                                                                                                                                                                                                                                                                                                                                                          | Ministry opportunities                                                | 0.916  | 0.587  |  |
| Short-term missions trips       0.339       0.046         Spiritual direction/mentoring       -0.723       -0.390         Psychotherapy       -1.532       -1.537         Study abroad programs       -0.031       -0.519         Experiencing cultural diversity       -0.239       -0.308         Experiences designed to foster cult.       -1.047       -1.209         Exposure to art       -1.024       -0.590         Mentoring from faculty       0.015       0.063         Relationships with staff       1.424       1.558         Relationships with fellow students       1.863       1.804         School athletics       -1.001       -0.863                                                                                                                                                                                                                                                                                                                                                                                                                                                                                                                                                                                                                                                                                                                                                                                                                                                                                                                                                                                                                                                                                                                                                                                                                                                                                                                                                                                                                                                                     | Student leadership opportunities                                      | 0.847  | 0.454  |  |
| Spiritual direction/mentoring         -0.723         -0.390           Psychotherapy         -1.532         -1.537           Study abroad programs         -0.031         -0.519           Experiencing cultural diversity         -0.239         -0.308           Experiences designed to foster cult         -1.047         -1.209           Exposure to art         -1.024         -0.590           Mentoring from faculty         0.015         0.063           Relationships with staff         1.424         1.558           Relationships with fellow students         1.863         1.804           School athletics         -1.001         -0.863                                                                                                                                                                                                                                                                                                                                                                                                                                                                                                                                                                                                                                                                                                                                                                                                                                                                                                                                                                                                                                                                                                                                                                                                                                                                                                                                                                                                                                                                      | Service learning projects                                             | 0.362  | -0.058 |  |
| Psychotherapy       -1.532       -1.537         Study abroad programs       -0.031       -0.519         Experiencing cultural diversity       -0.239       -0.308         Experiences designed to foster cult.       -1.047       -1.029         Exposure to art       -1.024       -0.590         Mentoring from faculty       0.015       0.063         Relationships with staff       1.424       1.558         Relationships with fellow students       1.863       1.804         School athletics       -1.001       -0.863                                                                                                                                                                                                                                                                                                                                                                                                                                                                                                                                                                                                                                                                                                                                                                                                                                                                                                                                                                                                                                                                                                                                                                                                                                                                                                                                                                                                                                                                                                                                                                                               | Short-term missions trips                                             | 0.339  | 0.046  |  |
| Study abroad programs       -0.031       -0.519         Experiencing cultural diversity       -0.239       -0.308         Experiences designed to foster cult.       -1.047       -1.209         Exposure to art       -1.024       -0.590         Mentoring from faculty       0.015       0.063         Relationships with staff       1.424       1.558         Relationships with fellow students       1.863       1.804         School athletics       -1.001       -0.863                                                                                                                                                                                                                                                                                                                                                                                                                                                                                                                                                                                                                                                                                                                                                                                                                                                                                                                                                                                                                                                                                                                                                                                                                                                                                                                                                                                                                                                                                                                                                                                                                                               | Spiritual direction/mentoring                                         | -0.723 | -0.390 |  |
| Experiencing cultural diversity -0.239 -0.308 Experiences designed to foster cult1.047 -1.209 Exposure to art -1.024 -0.590 Mentoring from faculty 0.015 0.063 Relationships with staff 1.424 1.558 Relationships with fellow students 1.863 1.804 School athletics -1.001 -0.863                                                                                                                                                                                                                                                                                                                                                                                                                                                                                                                                                                                                                                                                                                                                                                                                                                                                                                                                                                                                                                                                                                                                                                                                                                                                                                                                                                                                                                                                                                                                                                                                                                                                                                                                                                                                                                              | Psychotherapy                                                         | -1.532 | -1.537 |  |
| Experiences designed to foster cult.       -1.047       -1.209         Exposure to art       -1.024       -0.590         Mentoring from faculty       0.015       0.063         Relationships with staff       1.424       1.558         Relationships with fellow students       1.863       1.804         School athletics       -1.001       -0.863                                                                                                                                                                                                                                                                                                                                                                                                                                                                                                                                                                                                                                                                                                                                                                                                                                                                                                                                                                                                                                                                                                                                                                                                                                                                                                                                                                                                                                                                                                                                                                                                                                                                                                                                                                         | Study abroad programs                                                 | -0.031 | -0.519 |  |
| Exposure to art -1.024 -0.590 Mentoring from faculty 0.015 0.063 Relationships with staff 1.424 1.558 Relationships with fellow students 1.863 1.804 School athletics -1.001 -0.863                                                                                                                                                                                                                                                                                                                                                                                                                                                                                                                                                                                                                                                                                                                                                                                                                                                                                                                                                                                                                                                                                                                                                                                                                                                                                                                                                                                                                                                                                                                                                                                                                                                                                                                                                                                                                                                                                                                                            | Experiencing cultural diversity                                       | -0.239 | -0.308 |  |
| Mentoring from faculty0.0150.063Relationships with staff1.4241.558Relationships with fellow students1.8631.804School athletics-1.001-0.863                                                                                                                                                                                                                                                                                                                                                                                                                                                                                                                                                                                                                                                                                                                                                                                                                                                                                                                                                                                                                                                                                                                                                                                                                                                                                                                                                                                                                                                                                                                                                                                                                                                                                                                                                                                                                                                                                                                                                                                     | Experiences designed to foster cult                                   | -1.047 | -1.209 |  |
| Relationships with staff 1.424 1.558 Relationships with fellow students 1.863 1.804 School athletics -1.001 -0.863                                                                                                                                                                                                                                                                                                                                                                                                                                                                                                                                                                                                                                                                                                                                                                                                                                                                                                                                                                                                                                                                                                                                                                                                                                                                                                                                                                                                                                                                                                                                                                                                                                                                                                                                                                                                                                                                                                                                                                                                             | Exposure to art                                                       | -1.024 | -0.590 |  |
| Relationships with fellow students 1.863 1.804 School athletics -1.001 -0.863                                                                                                                                                                                                                                                                                                                                                                                                                                                                                                                                                                                                                                                                                                                                                                                                                                                                                                                                                                                                                                                                                                                                                                                                                                                                                                                                                                                                                                                                                                                                                                                                                                                                                                                                                                                                                                                                                                                                                                                                                                                  | Mentoring from faculty                                                | 0.015  | 0.063  |  |
| School athletics -1.001 -0.863                                                                                                                                                                                                                                                                                                                                                                                                                                                                                                                                                                                                                                                                                                                                                                                                                                                                                                                                                                                                                                                                                                                                                                                                                                                                                                                                                                                                                                                                                                                                                                                                                                                                                                                                                                                                                                                                                                                                                                                                                                                                                                 | Relationships with staff                                              | 1.424  | 1.558  |  |
| School defined as a second sec | Relationships with fellow students                                    | 1.863  | 1.804  |  |
| Extracurricular activities 0.085 -0.311                                                                                                                                                                                                                                                                                                                                                                                                                                                                                                                                                                                                                                                                                                                                                                                                                                                                                                                                                                                                                                                                                                                                                                                                                                                                                                                                                                                                                                                                                                                                                                                                                                                                                                                                                                                                                                                                                                                                                                                                                                                                                        | School athletics                                                      | -1.001 | -0.863 |  |
|                                                                                                                                                                                                                                                                                                                                                                                                                                                                                                                                                                                                                                                                                                                                                                                                                                                                                                                                                                                                                                                                                                                                                                                                                                                                                                                                                                                                                                                                                                                                                                                                                                                                                                                                                                                                                                                                                                                                                                                                                                                                                                                                | Extracurricular activities                                            | 0.085  | -0.311 |  |