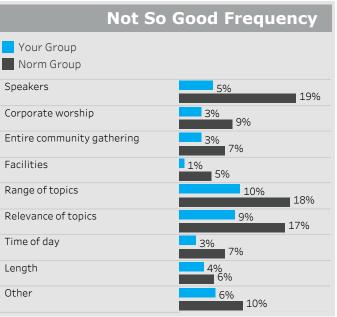

## Spiritual Programs

### **Spiritual Programs**

| Review Maintain  Academic courses Bible/theology courses Integration/faith & learning course Integration/faith Acade Integration Integration/faith Acade Integration Integration/faith Acade Integration Integration/faith Acade Integration I | Color Key                                                             |        |        |  |
|--------------------------------------------------------------------------------------------------------------------------------------------------------------------------------------------------------------------------------------------------------------------------------------------------------------------------------------------------------------------------------------------------------------------------------------------------------------------------------------------------------------------------------------------------------------------------------------------------------------------------------------------------------------------------------------------------------------------------------------------------------------------------------------------------------------------------------------------------------------------------------------------------------------------------------------------------------------------------------------------------------------------------------------------------------------------------------------------------------------------------------------------------------------------------------------------------------------------------------------------------------------------------------------------------------------------------------------------------------------------------------------------------------------------------------------------------------------------------------------------------------------------------------------------------------------------------------------------------------------------------------------------------------------------------------------------------------------------------------------------------------------------------------------------------------------------------------------------------------------------------------------------------------------------------------------------------------------------------------------------------------------------------------------------------------------------------------------------------------------------------------|-----------------------------------------------------------------------|--------|--------|--|
| Maintain         Scaled VAAxis         Veraxis           Academic courses         0.754         0.693           Bible/theology courses         -0.331         -0.455           Integration/faith & learning courses         0.223         -0.187           Chapels         1.516         2.475           Praise & worship sessions         1.285         1.186           Bible study/small groups         0.085         0.425           Spiritual retreats         -1.047         -0.931           Time structured for reflection/medi.         -1.578         -1.141           Spiritual accountability         -1.162         -0.791           Ministry opportunities         0.916         0.587           Student leadership opportunities         0.847         0.454           Service learning projects         0.362         -0.058           Short-term missions trips         0.332         0.046           Spiritual direction/mentoring         -0.723         -0.590           Psychotherapy         -1.532         -1.533           Study abroad programs         -0.031         -0.519           Experiencing cultural diversity         -0.239         -0.308           Experiences designed to foster cult.         -1.042         -0.590 <th>Celebrate</th> <th></th> <th></th>                                                                                                                                                                                                                                                                                                                                                                                                                                                                                                                                                                                                                                                                                                                                                                                                                              | Celebrate                                                             |        |        |  |
| Academic courses         5cale                                                                                                                                                                                                                                                                                                                                                                                                                                                                                                                                                                                                                                                                                                                                                                                                                                                                                                                                                                                                                                                                                                                                                                                                                                                                                                                                                                                                                                                                                                                                                                                                                                                                                                                                                                                                                                                                                                                                                                                                                                                                                                 | Review                                                                |        |        |  |
| Academic courses         X-Axis         Y-Axis           Bible/theology courses         -0.331         -0.455           Integration/faith & learning courses         0.223         -0.187           Chapels         1.516         2.475           Praise & worship sessions         1.285         1.186           Bible study/small groups         0.085         0.425           Spiritual retreats         -1.047         -0.931           Time structured for reflection/media         -1.578         -1.141           Spiritual accountability         -1.162         -0.791           Ministry opportunities         0.916         0.587           Student leadership opportunities         0.847         0.454           Service learning projects         0.362         -0.058           Short-term missions trips         0.339         0.046           Spiritual direction/mentoring         -0.723         -0.390           Psychotherapy         -1.532         -1.532           Study abroad programs         -0.031         -0.519           Experiencing cultural diversity         -0.239         -0.308           Experiences designed to foster cult.         -1.047         -1.209           Exposure to art         -1.024         -0.590 </th <td>Maintain</td> <td></td> <td></td>                                                                                                                                                                                                                                                                                                                                                                                                                                                                                                                                                                                                                                                                                                                                                                                                                         | Maintain                                                              |        |        |  |
| Bible/theology courses         -0.331         -0.455           Integration/faith & learning courses         0.223         -0.187           Chapels         1.516         2.475           Praise & worship sessions         1.285         1.186           Bible study/small groups         0.085         0.425           Spiritual retreats         -1.047         -0.931           Time structured for reflection/medi.         -1.578         -1.141           Spiritual accountability         -1.162         -0.791           Ministry opportunities         0.916         0.587           Student leadership opportunities         0.847         0.454           Service learning projects         0.362         -0.058           Short-term missions trips         0.339         0.046           Spiritual direction/mentoring         -0.723         -0.390           Psychotherapy         -1.532         -1.532         -1.532           Study abroad programs         -0.031         -0.519           Experiencing cultural diversity         -0.239         -0.308           Experiences designed to foster cult.         -1.047         -1.209           Exposure to art         -1.024         -0.590           Mentoring from faculty         0.                                                                                                                                                                                                                                                                                                                                                                                                                                                                                                                                                                                                                                                                                                                                                                                                                                                                  |                                                                       |        |        |  |
| Integration/faith & learning courses         0.223         -0.187           Chapels         1.516         2.475           Praise & worship sessions         1.285         1.186           Bible study/small groups         0.085         0.425           Spiritual retreats         -1.047         -0.931           Time structured for reflection/media.         -1.578         -1.141           Spiritual accountability         -1.162         -0.791           Ministry opportunities         0.916         0.587           Student leadership opportunities         0.847         0.454           Service learning projects         0.362         -0.058           Short-term missions trips         0.339         0.046           Spiritual direction/mentoring         -0.723         -0.390           Psychotherapy         -1.532         -1.532         -1.537           Study abroad programs         -0.031         -0.519           Experiencing cultural diversity         -0.239         -0.308           Experiences designed to foster cult.         -1.047         -1.209           Exposure to art         -1.024         -0.590           Mentoring from faculty         0.015         0.063           Relationships with fellow students                                                                                                                                                                                                                                                                                                                                                                                                                                                                                                                                                                                                                                                                                                                                                                                                                                                                  | Academic courses                                                      | 0.754  | 0.693  |  |
| Chapels       1.516       2.475         Praise & worship sessions       1.285       1.186         Bible study/small groups       0.085       0.425         Spiritual retreats       -1.047       -0.931         Time structured for reflection/media.       -1.578       -1.141         Spiritual accountability       -1.162       -0.791         Ministry opportunities       0.916       0.587         Student leadership opportunities       0.847       0.454         Service learning projects       0.362       -0.058         Short-term missions trips       0.339       0.046         Spiritual direction/mentoring       -0.723       -0.390         Psychotherapy       -1.532       -1.537         Study abroad programs       -0.031       -0.519         Experiencing cultural diversity       -0.239       -0.308         Experiences designed to foster cult       -1.047       -1.209         Exposure to art       -1.024       -0.590         Mentoring from faculty       0.015       0.063         Relationships with fellow students       1.863       1.804         School athletics       -1.001       -0.863                                                                                                                                                                                                                                                                                                                                                                                                                                                                                                                                                                                                                                                                                                                                                                                                                                                                                                                                                                                         | Bible/theology courses                                                | -0.331 | -0.455 |  |
| Praise & worship sessions         1.285         1.186           Bible study/small groups         0.085         0.425           Spiritual retreats         -1.047         -0.931           Time structured for reflection/media         -1.578         -1.141           Spiritual accountability         -1.162         -0.791           Ministry opportunities         0.916         0.587           Student leadership opportunities         0.847         0.454           Service learning projects         0.362         -0.058           Short-term missions trips         0.339         0.046           Spiritual direction/mentoring         -0.723         -0.390           Psychotherapy         -1.532         -1.532         -1.537           Study abroad programs         -0.031         -0.519           Experiencing cultural diversity         -0.239         -0.308           Experiences designed to foster cult.         -1.047         -1.209           Exposure to art         -1.024         -0.590           Mentoring from faculty         0.015         0.063           Relationships with fellow students         1.863         1.804           School athletics         -1.001         -0.863                                                                                                                                                                                                                                                                                                                                                                                                                                                                                                                                                                                                                                                                                                                                                                                                                                                                                                        | Integration/faith & learning courses                                  | 0.223  | -0.187 |  |
| Bible study/small groups         0.085         0.425           Spiritual retreats         -1.047         -0.931           Time structured for reflection/media.         -1.578         -1.141           Spiritual accountability         -1.162         -0.791           Ministry opportunities         0.916         0.587           Student leadership opportunities         0.847         0.454           Service learning projects         0.362         -0.058           Short-term missions trips         0.339         0.046           Spiritual direction/mentoring         -0.723         -0.390           Psychotherapy         -1.532         -1.532         -1.537           Study abroad programs         -0.031         -0.519           Experiencing cultural diversity         -0.239         -0.308           Experiences designed to foster cult.         -1.047         -1.209           Exposure to art         -1.024         -0.590           Mentoring from faculty         0.015         0.063           Relationships with staff         1.424         1.558           Relationships with fellow students         1.863         1.804           School athletics         -1.001         -0.863                                                                                                                                                                                                                                                                                                                                                                                                                                                                                                                                                                                                                                                                                                                                                                                                                                                                                                        | Chapels                                                               | 1.516  | 2.475  |  |
| Spiritual retreats         -1.047         -0.931           Time structured for reflection/media.         -1.578         -1.141           Spiritual accountability         -1.162         -0.791           Ministry opportunities         0.916         0.587           Student leadership opportunities         0.847         0.454           Service learning projects         0.362         -0.058           Short-term missions trips         0.339         0.046           Spiritual direction/mentoring         -0.723         -0.390           Psychotherapy         -1.532         -1.532         -1.537           Study abroad programs         -0.031         -0.519           Experiencing cultural diversity         -0.239         -0.308           Experiences designed to foster cult.         -1.047         -1.209           Exposure to art         -1.024         -0.590           Mentoring from faculty         0.015         0.063           Relationships with staff         1.424         1.558           Relationships with fellow students         1.863         1.804           School athletics         -1.001         -0.863                                                                                                                                                                                                                                                                                                                                                                                                                                                                                                                                                                                                                                                                                                                                                                                                                                                                                                                                                                       | Praise & worship sessions                                             | 1.285  | 1.186  |  |
| Time structured for reflection/media.         -1.578         -1.141           Spiritual accountability         -1.162         -0.791           Ministry opportunities         0.916         0.587           Student leadership opportunities         0.847         0.454           Service learning projects         0.362         -0.058           Short-term missions trips         0.339         0.046           Spiritual direction/mentoring         -0.723         -0.390           Psychotherapy         -1.532         -1.537           Study abroad programs         -0.031         -0.519           Experiencing cultural diversity         -0.239         -0.308           Experiences designed to foster cult         -1.047         -1.209           Exposure to art         -1.024         -0.590           Mentoring from faculty         0.015         0.063           Relationships with staff         1.424         1.558           Relationships with fellow students         1.863         1.804           School athletics         -1.001         -0.863                                                                                                                                                                                                                                                                                                                                                                                                                                                                                                                                                                                                                                                                                                                                                                                                                                                                                                                                                                                                                                                  | Bible study/small groups                                              | 0.085  | 0.425  |  |
| Spiritual accountability         -1.162         -0.791           Ministry opportunities         0.916         0.587           Student leadership opportunities         0.847         0.454           Service learning projects         0.362         -0.058           Short-term missions trips         0.339         0.046           Spiritual direction/mentoring         -0.723         -0.390           Psychotherapy         -1.532         -1.537           Study abroad programs         -0.031         -0.519           Experiencing cultural diversity         -0.239         -0.308           Experiences designed to foster cult         -1.047         -1.209           Exposure to art         -1.024         -0.590           Mentoring from faculty         0.015         0.063           Relationships with staff         1.424         1.558           Relationships with fellow students         1.863         1.804           School athletics         -1.001         -0.863                                                                                                                                                                                                                                                                                                                                                                                                                                                                                                                                                                                                                                                                                                                                                                                                                                                                                                                                                                                                                                                                                                                                | Spiritual retreats                                                    | -1.047 | -0.931 |  |
| Ministry opportunities       0.916       0.587         Student leadership opportunities       0.847       0.454         Service learning projects       0.362       -0.058         Short-term missions trips       0.339       0.046         Spiritual direction/mentoring       -0.723       -0.390         Psychotherapy       -1.532       -1.537         Study abroad programs       -0.031       -0.519         Experiencing cultural diversity       -0.239       -0.308         Experiences designed to foster cult.       -1.047       -1.209         Exposure to art       -1.024       -0.590         Mentoring from faculty       0.015       0.063         Relationships with staff       1.424       1.558         Relationships with fellow students       1.863       1.804         School athletics       -1.001       -0.863                                                                                                                                                                                                                                                                                                                                                                                                                                                                                                                                                                                                                                                                                                                                                                                                                                                                                                                                                                                                                                                                                                                                                                                                                                                                                  | $\label{thm:continuous} \mbox{Time structured for reflection/medi.}.$ | -1.578 | -1.141 |  |
| Student leadership opportunities       0.847       0.454         Service learning projects       0.362       -0.058         Short-term missions trips       0.339       0.046         Spiritual direction/mentoring       -0.723       -0.390         Psychotherapy       -1.532       -1.537         Study abroad programs       -0.031       -0.519         Experiencing cultural diversity       -0.239       -0.308         Experiences designed to foster cult       -1.047       -1.209         Exposure to art       -1.024       -0.590         Mentoring from faculty       0.015       0.063         Relationships with staff       1.424       1.558         Relationships with fellow students       1.863       1.804         School athletics       -1.001       -0.863                                                                                                                                                                                                                                                                                                                                                                                                                                                                                                                                                                                                                                                                                                                                                                                                                                                                                                                                                                                                                                                                                                                                                                                                                                                                                                                                          | Spiritual accountability                                              | -1.162 | -0.791 |  |
| Service learning projects       0.362       -0.058         Short-term missions trips       0.339       0.046         Spiritual direction/mentoring       -0.723       -0.390         Psychotherapy       -1.532       -1.537         Study abroad programs       -0.031       -0.519         Experiencing cultural diversity       -0.239       -0.308         Experiences designed to foster cult.       -1.047       -1.209         Exposure to art       -1.024       -0.590         Mentoring from faculty       0.015       0.063         Relationships with staff       1.424       1.558         Relationships with fellow students       1.863       1.804         School athletics       -1.001       -0.863                                                                                                                                                                                                                                                                                                                                                                                                                                                                                                                                                                                                                                                                                                                                                                                                                                                                                                                                                                                                                                                                                                                                                                                                                                                                                                                                                                                                          | Ministry opportunities                                                | 0.916  | 0.587  |  |
| Short-term missions trips       0.339       0.046         Spiritual direction/mentoring       -0.723       -0.390         Psychotherapy       -1.532       -1.537         Study abroad programs       -0.031       -0.519         Experiencing cultural diversity       -0.239       -0.308         Experiences designed to foster cult.       -1.047       -1.209         Exposure to art       -1.024       -0.590         Mentoring from faculty       0.015       0.063         Relationships with staff       1.424       1.558         Relationships with fellow students       1.863       1.804         School athletics       -1.001       -0.863                                                                                                                                                                                                                                                                                                                                                                                                                                                                                                                                                                                                                                                                                                                                                                                                                                                                                                                                                                                                                                                                                                                                                                                                                                                                                                                                                                                                                                                                     | Student leadership opportunities                                      | 0.847  | 0.454  |  |
| Spiritual direction/mentoring         -0.723         -0.390           Psychotherapy         -1.532         -1.537           Study abroad programs         -0.031         -0.519           Experiencing cultural diversity         -0.239         -0.308           Experiences designed to foster cult         -1.047         -1.209           Exposure to art         -1.024         -0.590           Mentoring from faculty         0.015         0.063           Relationships with staff         1.424         1.558           Relationships with fellow students         1.863         1.804           School athletics         -1.001         -0.863                                                                                                                                                                                                                                                                                                                                                                                                                                                                                                                                                                                                                                                                                                                                                                                                                                                                                                                                                                                                                                                                                                                                                                                                                                                                                                                                                                                                                                                                      | Service learning projects                                             | 0.362  | -0.058 |  |
| Psychotherapy       -1.532       -1.537         Study abroad programs       -0.031       -0.519         Experiencing cultural diversity       -0.239       -0.308         Experiences designed to foster cult.       -1.047       -1.029         Exposure to art       -1.024       -0.590         Mentoring from faculty       0.015       0.063         Relationships with staff       1.424       1.558         Relationships with fellow students       1.863       1.804         School athletics       -1.001       -0.863                                                                                                                                                                                                                                                                                                                                                                                                                                                                                                                                                                                                                                                                                                                                                                                                                                                                                                                                                                                                                                                                                                                                                                                                                                                                                                                                                                                                                                                                                                                                                                                               | Short-term missions trips                                             | 0.339  | 0.046  |  |
| Study abroad programs       -0.031       -0.519         Experiencing cultural diversity       -0.239       -0.308         Experiences designed to foster cult.       -1.047       -1.209         Exposure to art       -1.024       -0.590         Mentoring from faculty       0.015       0.063         Relationships with staff       1.424       1.558         Relationships with fellow students       1.863       1.804         School athletics       -1.001       -0.863                                                                                                                                                                                                                                                                                                                                                                                                                                                                                                                                                                                                                                                                                                                                                                                                                                                                                                                                                                                                                                                                                                                                                                                                                                                                                                                                                                                                                                                                                                                                                                                                                                               | Spiritual direction/mentoring                                         | -0.723 | -0.390 |  |
| Experiencing cultural diversity -0.239 -0.308 Experiences designed to foster cult1.047 -1.209 Exposure to art -1.024 -0.590 Mentoring from faculty 0.015 0.063 Relationships with staff 1.424 1.558 Relationships with fellow students 1.863 1.804 School athletics -1.001 -0.863                                                                                                                                                                                                                                                                                                                                                                                                                                                                                                                                                                                                                                                                                                                                                                                                                                                                                                                                                                                                                                                                                                                                                                                                                                                                                                                                                                                                                                                                                                                                                                                                                                                                                                                                                                                                                                              | Psychotherapy                                                         | -1.532 | -1.537 |  |
| Experiences designed to foster cult.       -1.047       -1.209         Exposure to art       -1.024       -0.590         Mentoring from faculty       0.015       0.063         Relationships with staff       1.424       1.558         Relationships with fellow students       1.863       1.804         School athletics       -1.001       -0.863                                                                                                                                                                                                                                                                                                                                                                                                                                                                                                                                                                                                                                                                                                                                                                                                                                                                                                                                                                                                                                                                                                                                                                                                                                                                                                                                                                                                                                                                                                                                                                                                                                                                                                                                                                         | Study abroad programs                                                 | -0.031 | -0.519 |  |
| Exposure to art -1.024 -0.590 Mentoring from faculty 0.015 0.063 Relationships with staff 1.424 1.558 Relationships with fellow students 1.863 1.804 School athletics -1.001 -0.863                                                                                                                                                                                                                                                                                                                                                                                                                                                                                                                                                                                                                                                                                                                                                                                                                                                                                                                                                                                                                                                                                                                                                                                                                                                                                                                                                                                                                                                                                                                                                                                                                                                                                                                                                                                                                                                                                                                                            | Experiencing cultural diversity                                       | -0.239 | -0.308 |  |
| Mentoring from faculty0.0150.063Relationships with staff1.4241.558Relationships with fellow students1.8631.804School athletics-1.001-0.863                                                                                                                                                                                                                                                                                                                                                                                                                                                                                                                                                                                                                                                                                                                                                                                                                                                                                                                                                                                                                                                                                                                                                                                                                                                                                                                                                                                                                                                                                                                                                                                                                                                                                                                                                                                                                                                                                                                                                                                     | Experiences designed to foster cult                                   | -1.047 | -1.209 |  |
| Relationships with staff 1.424 1.558 Relationships with fellow students 1.863 1.804 School athletics -1.001 -0.863                                                                                                                                                                                                                                                                                                                                                                                                                                                                                                                                                                                                                                                                                                                                                                                                                                                                                                                                                                                                                                                                                                                                                                                                                                                                                                                                                                                                                                                                                                                                                                                                                                                                                                                                                                                                                                                                                                                                                                                                             | Exposure to art                                                       | -1.024 | -0.590 |  |
| Relationships with fellow students 1.863 1.804 School athletics -1.001 -0.863                                                                                                                                                                                                                                                                                                                                                                                                                                                                                                                                                                                                                                                                                                                                                                                                                                                                                                                                                                                                                                                                                                                                                                                                                                                                                                                                                                                                                                                                                                                                                                                                                                                                                                                                                                                                                                                                                                                                                                                                                                                  | Mentoring from faculty                                                | 0.015  | 0.063  |  |
| School athletics -1.001 -0.863                                                                                                                                                                                                                                                                                                                                                                                                                                                                                                                                                                                                                                                                                                                                                                                                                                                                                                                                                                                                                                                                                                                                                                                                                                                                                                                                                                                                                                                                                                                                                                                                                                                                                                                                                                                                                                                                                                                                                                                                                                                                                                 | Relationships with staff                                              | 1.424  | 1.558  |  |
| School defined as a second sec | Relationships with fellow students                                    | 1.863  | 1.804  |  |
| Extracurricular activities 0.085 -0.311                                                                                                                                                                                                                                                                                                                                                                                                                                                                                                                                                                                                                                                                                                                                                                                                                                                                                                                                                                                                                                                                                                                                                                                                                                                                                                                                                                                                                                                                                                                                                                                                                                                                                                                                                                                                                                                                                                                                                                                                                                                                                        | School athletics                                                      | -1.001 | -0.863 |  |
|                                                                                                                                                                                                                                                                                                                                                                                                                                                                                                                                                                                                                                                                                                                                                                                                                                                                                                                                                                                                                                                                                                                                                                                                                                                                                                                                                                                                                                                                                                                                                                                                                                                                                                                                                                                                                                                                                                                                                                                                                                                                                                                                | Extracurricular activities                                            | 0.085  | -0.311 |  |