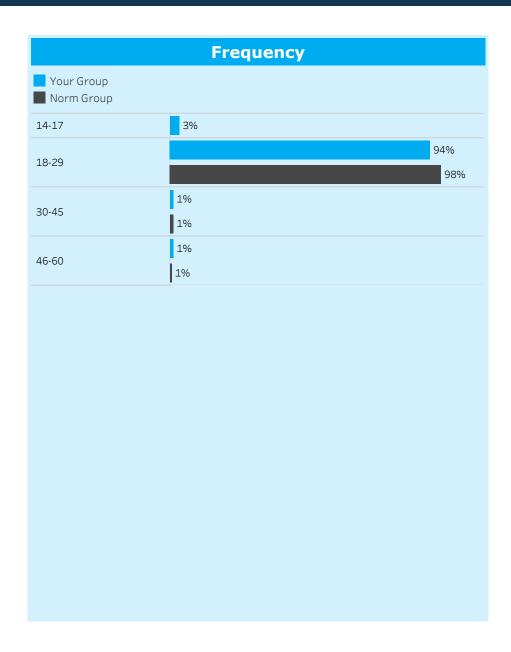

| Extracurricular activities                                            | 0.085  | -0.311 |  |

<sup>\*</sup> Scaled scores are Z-scores - the number of standard deviations from the mean of all the areas in that domain (for your group).

#### **Spiritual Programs**





SpiritualTransformation.org

#### **Chapels**



<sup>\*</sup> Scaled scores are Z-scores - the number of standard deviations from the mean of all the areas in that domain (for your group).





## Spiritual Outcomes







### What spiritual struggles are you facing?



# Appendix A Demographics

## **Group Frequencies**



## What year in school are you?



## What is your age category?



## What is your ethnicity?



## What is your gender?



#### SpiritualTransformation.org

### What is your major?