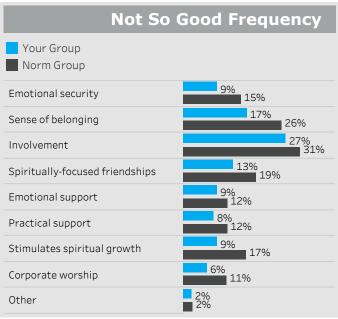

#### **Spiritual Community**

<sup>\*</sup> Scaled scores are Z-scores - the number of standard deviations from the mean of all the areas in that domain (for your group).