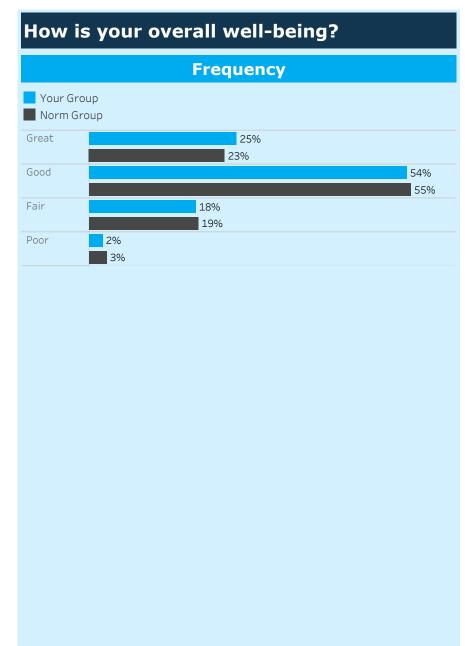

| Extracurricular activities                                            | 0.085  | -0.311 |  |

<sup>\*</sup> Scaled scores are Z-scores - the number of standard deviations from the mean of all the areas in that domain (for your group).

#### **Spiritual Programs**





SpiritualTransformation.org

#### **Chapels**



<sup>\*</sup> Scaled scores are Z-scores - the number of standard deviations from the mean of all the areas in that domain (for your group).





## Spiritual Outcomes







### What spiritual struggles are you facing?



# Appendix A Demographics

## **Group Frequencies**



## What year in school are you?



## What is your age category?



## What is your ethnicity?



## What is your gender?



#### SpiritualTransformation.org

### What is your major?