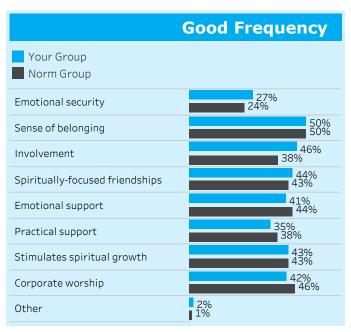

#### **Spiritual Community**

<sup>\*</sup> Scaled scores are Z-scores - the number of standard deviations from the mean of all the areas in that domain (for your group).