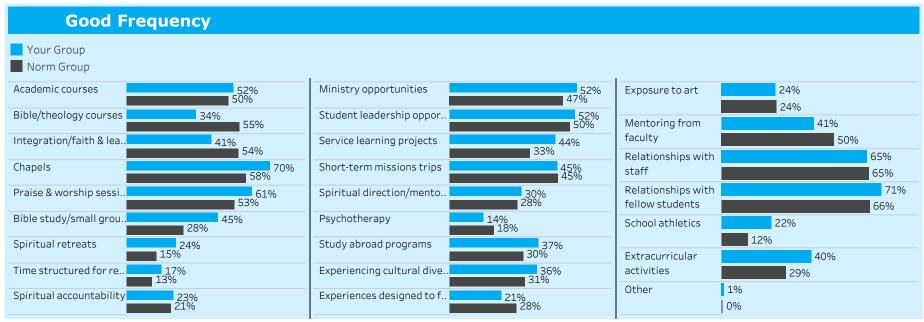

## Spiritual Programs

### **Spiritual Programs**

| Review Maintain  Academic courses Bible/theology courses Integration/faith & learning course Integration/faith Acade Integration Integration/faith Acade Integration Integration/faith Acade Integration Integration/faith Acade Integration I | Color Key                                                             |        |        |  |
|--------------------------------------------------------------------------------------------------------------------------------------------------------------------------------------------------------------------------------------------------------------------------------------------------------------------------------------------------------------------------------------------------------------------------------------------------------------------------------------------------------------------------------------------------------------------------------------------------------------------------------------------------------------------------------------------------------------------------------------------------------------------------------------------------------------------------------------------------------------------------------------------------------------------------------------------------------------------------------------------------------------------------------------------------------------------------------------------------------------------------------------------------------------------------------------------------------------------------------------------------------------------------------------------------------------------------------------------------------------------------------------------------------------------------------------------------------------------------------------------------------------------------------------------------------------------------------------------------------------------------------------------------------------------------------------------------------------------------------------------------------------------------------------------------------------------------------------------------------------------------------------------------------------------------------------------------------------------------------------------------------------------------------------------------------------------------------------------------------------------------------|-----------------------------------------------------------------------|--------|--------|--|
| Maintain         Scaled VAAxis         Veraxis           Academic courses         0.754         0.693           Bible/theology courses         -0.331         -0.455           Integration/faith & learning courses         0.223         -0.187           Chapels         1.516         2.475           Praise & worship sessions         1.285         1.186           Bible study/small groups         0.085         0.425           Spiritual retreats         -1.047         -0.931           Time structured for reflection/medi.         -1.578         -1.141           Spiritual accountability         -1.162         -0.791           Ministry opportunities         0.916         0.587           Student leadership opportunities         0.847         0.454           Service learning projects         0.362         -0.058           Short-term missions trips         0.332         0.046           Spiritual direction/mentoring         -0.723         -0.590           Psychotherapy         -1.532         -1.533           Study abroad programs         -0.031         -0.519           Experiencing cultural diversity         -0.239         -0.308           Experiences designed to foster cult.         -1.042         -0.590 <th>Celebrate</th> <th></th> <th></th>                                                                                                                                                                                                                                                                                                                                                                                                                                                                                                                                                                                                                                                                                                                                                                                                                              | Celebrate                                                             |        |        |  |
| Academic courses         5cale                                                                                                                                                                                                                                                                                                                                                                                                                                                                                                                                                                                                                                                                                                                                                                                                                                                                                                                                                                                                                                                                                                                                                                                                                                                                                                                                                                                                                                                                                                                                                                                                                                                                                                                                                                                                                                                                                                                                                                                                                                                                                                 | Review                                                                |        |        |  |
| Academic courses         X-Axis         Y-Axis           Bible/theology courses         -0.331         -0.455           Integration/faith & learning courses         0.223         -0.187           Chapels         1.516         2.475           Praise & worship sessions         1.285         1.186           Bible study/small groups         0.085         0.425           Spiritual retreats         -1.047         -0.931           Time structured for reflection/media         -1.578         -1.141           Spiritual accountability         -1.162         -0.791           Ministry opportunities         0.916         0.587           Student leadership opportunities         0.847         0.454           Service learning projects         0.362         -0.058           Short-term missions trips         0.339         0.046           Spiritual direction/mentoring         -0.723         -0.390           Psychotherapy         -1.532         -1.532           Study abroad programs         -0.031         -0.519           Experiencing cultural diversity         -0.239         -0.308           Experiences designed to foster cult.         -1.047         -1.209           Exposure to art         -1.024         -0.590 </th <td>Maintain</td> <td></td> <td></td>                                                                                                                                                                                                                                                                                                                                                                                                                                                                                                                                                                                                                                                                                                                                                                                                                         | Maintain                                                              |        |        |  |
| Bible/theology courses         -0.331         -0.455           Integration/faith & learning courses         0.223         -0.187           Chapels         1.516         2.475           Praise & worship sessions         1.285         1.186           Bible study/small groups         0.085         0.425           Spiritual retreats         -1.047         -0.931           Time structured for reflection/medi.         -1.578         -1.141           Spiritual accountability         -1.162         -0.791           Ministry opportunities         0.916         0.587           Student leadership opportunities         0.847         0.454           Service learning projects         0.362         -0.058           Short-term missions trips         0.339         0.046           Spiritual direction/mentoring         -0.723         -0.390           Psychotherapy         -1.532         -1.532         -1.532           Study abroad programs         -0.031         -0.519           Experiencing cultural diversity         -0.239         -0.308           Experiences designed to foster cult.         -1.047         -1.209           Exposure to art         -1.024         -0.590           Mentoring from faculty         0.                                                                                                                                                                                                                                                                                                                                                                                                                                                                                                                                                                                                                                                                                                                                                                                                                                                                  |                                                                       |        |        |  |
| Integration/faith & learning courses         0.223         -0.187           Chapels         1.516         2.475           Praise & worship sessions         1.285         1.186           Bible study/small groups         0.085         0.425           Spiritual retreats         -1.047         -0.931           Time structured for reflection/media.         -1.578         -1.141           Spiritual accountability         -1.162         -0.791           Ministry opportunities         0.916         0.587           Student leadership opportunities         0.847         0.454           Service learning projects         0.362         -0.058           Short-term missions trips         0.339         0.046           Spiritual direction/mentoring         -0.723         -0.390           Psychotherapy         -1.532         -1.532         -1.537           Study abroad programs         -0.031         -0.519           Experiencing cultural diversity         -0.239         -0.308           Experiences designed to foster cult.         -1.047         -1.209           Exposure to art         -1.024         -0.590           Mentoring from faculty         0.015         0.063           Relationships with fellow students                                                                                                                                                                                                                                                                                                                                                                                                                                                                                                                                                                                                                                                                                                                                                                                                                                                                  | Academic courses                                                      | 0.754  | 0.693  |  |
| Chapels       1.516       2.475         Praise & worship sessions       1.285       1.186         Bible study/small groups       0.085       0.425         Spiritual retreats       -1.047       -0.931         Time structured for reflection/media.       -1.578       -1.141         Spiritual accountability       -1.162       -0.791         Ministry opportunities       0.916       0.587         Student leadership opportunities       0.847       0.454         Service learning projects       0.362       -0.058         Short-term missions trips       0.339       0.046         Spiritual direction/mentoring       -0.723       -0.390         Psychotherapy       -1.532       -1.537         Study abroad programs       -0.031       -0.519         Experiencing cultural diversity       -0.239       -0.308         Experiences designed to foster cult       -1.047       -1.209         Exposure to art       -1.024       -0.590         Mentoring from faculty       0.015       0.063         Relationships with fellow students       1.863       1.804         School athletics       -1.001       -0.863                                                                                                                                                                                                                                                                                                                                                                                                                                                                                                                                                                                                                                                                                                                                                                                                                                                                                                                                                                                         | Bible/theology courses                                                | -0.331 | -0.455 |  |
| Praise & worship sessions         1.285         1.186           Bible study/small groups         0.085         0.425           Spiritual retreats         -1.047         -0.931           Time structured for reflection/media         -1.578         -1.141           Spiritual accountability         -1.162         -0.791           Ministry opportunities         0.916         0.587           Student leadership opportunities         0.847         0.454           Service learning projects         0.362         -0.058           Short-term missions trips         0.339         0.046           Spiritual direction/mentoring         -0.723         -0.390           Psychotherapy         -1.532         -1.532         -1.537           Study abroad programs         -0.031         -0.519           Experiencing cultural diversity         -0.239         -0.308           Experiences designed to foster cult.         -1.047         -1.209           Exposure to art         -1.024         -0.590           Mentoring from faculty         0.015         0.063           Relationships with fellow students         1.863         1.804           School athletics         -1.001         -0.863                                                                                                                                                                                                                                                                                                                                                                                                                                                                                                                                                                                                                                                                                                                                                                                                                                                                                                        | Integration/faith & learning courses                                  | 0.223  | -0.187 |  |
| Bible study/small groups         0.085         0.425           Spiritual retreats         -1.047         -0.931           Time structured for reflection/media.         -1.578         -1.141           Spiritual accountability         -1.162         -0.791           Ministry opportunities         0.916         0.587           Student leadership opportunities         0.847         0.454           Service learning projects         0.362         -0.058           Short-term missions trips         0.339         0.046           Spiritual direction/mentoring         -0.723         -0.390           Psychotherapy         -1.532         -1.532         -1.537           Study abroad programs         -0.031         -0.519           Experiencing cultural diversity         -0.239         -0.308           Experiences designed to foster cult.         -1.047         -1.209           Exposure to art         -1.024         -0.590           Mentoring from faculty         0.015         0.063           Relationships with staff         1.424         1.558           Relationships with fellow students         1.863         1.804           School athletics         -1.001         -0.863                                                                                                                                                                                                                                                                                                                                                                                                                                                                                                                                                                                                                                                                                                                                                                                                                                                                                                        | Chapels                                                               | 1.516  | 2.475  |  |
| Spiritual retreats         -1.047         -0.931           Time structured for reflection/media.         -1.578         -1.141           Spiritual accountability         -1.162         -0.791           Ministry opportunities         0.916         0.587           Student leadership opportunities         0.847         0.454           Service learning projects         0.362         -0.058           Short-term missions trips         0.339         0.046           Spiritual direction/mentoring         -0.723         -0.390           Psychotherapy         -1.532         -1.532         -1.537           Study abroad programs         -0.031         -0.519           Experiencing cultural diversity         -0.239         -0.308           Experiences designed to foster cult.         -1.047         -1.209           Exposure to art         -1.024         -0.590           Mentoring from faculty         0.015         0.063           Relationships with staff         1.424         1.558           Relationships with fellow students         1.863         1.804           School athletics         -1.001         -0.863                                                                                                                                                                                                                                                                                                                                                                                                                                                                                                                                                                                                                                                                                                                                                                                                                                                                                                                                                                       | Praise & worship sessions                                             | 1.285  | 1.186  |  |
| Time structured for reflection/media.         -1.578         -1.141           Spiritual accountability         -1.162         -0.791           Ministry opportunities         0.916         0.587           Student leadership opportunities         0.847         0.454           Service learning projects         0.362         -0.058           Short-term missions trips         0.339         0.046           Spiritual direction/mentoring         -0.723         -0.390           Psychotherapy         -1.532         -1.537           Study abroad programs         -0.031         -0.519           Experiencing cultural diversity         -0.239         -0.308           Experiences designed to foster cult         -1.047         -1.209           Exposure to art         -1.024         -0.590           Mentoring from faculty         0.015         0.063           Relationships with staff         1.424         1.558           Relationships with fellow students         1.863         1.804           School athletics         -1.001         -0.863                                                                                                                                                                                                                                                                                                                                                                                                                                                                                                                                                                                                                                                                                                                                                                                                                                                                                                                                                                                                                                                  | Bible study/small groups                                              | 0.085  | 0.425  |  |
| Spiritual accountability         -1.162         -0.791           Ministry opportunities         0.916         0.587           Student leadership opportunities         0.847         0.454           Service learning projects         0.362         -0.058           Short-term missions trips         0.339         0.046           Spiritual direction/mentoring         -0.723         -0.390           Psychotherapy         -1.532         -1.537           Study abroad programs         -0.031         -0.519           Experiencing cultural diversity         -0.239         -0.308           Experiences designed to foster cult         -1.047         -1.209           Exposure to art         -1.024         -0.590           Mentoring from faculty         0.015         0.063           Relationships with staff         1.424         1.558           Relationships with fellow students         1.863         1.804           School athletics         -1.001         -0.863                                                                                                                                                                                                                                                                                                                                                                                                                                                                                                                                                                                                                                                                                                                                                                                                                                                                                                                                                                                                                                                                                                                                | Spiritual retreats                                                    | -1.047 | -0.931 |  |
| Ministry opportunities       0.916       0.587         Student leadership opportunities       0.847       0.454         Service learning projects       0.362       -0.058         Short-term missions trips       0.339       0.046         Spiritual direction/mentoring       -0.723       -0.390         Psychotherapy       -1.532       -1.537         Study abroad programs       -0.031       -0.519         Experiencing cultural diversity       -0.239       -0.308         Experiences designed to foster cult.       -1.047       -1.209         Exposure to art       -1.024       -0.590         Mentoring from faculty       0.015       0.063         Relationships with staff       1.424       1.558         Relationships with fellow students       1.863       1.804         School athletics       -1.001       -0.863                                                                                                                                                                                                                                                                                                                                                                                                                                                                                                                                                                                                                                                                                                                                                                                                                                                                                                                                                                                                                                                                                                                                                                                                                                                                                  | $\label{thm:continuous} \mbox{Time structured for reflection/medi.}.$ | -1.578 | -1.141 |  |
| Student leadership opportunities       0.847       0.454         Service learning projects       0.362       -0.058         Short-term missions trips       0.339       0.046         Spiritual direction/mentoring       -0.723       -0.390         Psychotherapy       -1.532       -1.537         Study abroad programs       -0.031       -0.519         Experiencing cultural diversity       -0.239       -0.308         Experiences designed to foster cult       -1.047       -1.209         Exposure to art       -1.024       -0.590         Mentoring from faculty       0.015       0.063         Relationships with staff       1.424       1.558         Relationships with fellow students       1.863       1.804         School athletics       -1.001       -0.863                                                                                                                                                                                                                                                                                                                                                                                                                                                                                                                                                                                                                                                                                                                                                                                                                                                                                                                                                                                                                                                                                                                                                                                                                                                                                                                                          | Spiritual accountability                                              | -1.162 | -0.791 |  |
| Service learning projects       0.362       -0.058         Short-term missions trips       0.339       0.046         Spiritual direction/mentoring       -0.723       -0.390         Psychotherapy       -1.532       -1.537         Study abroad programs       -0.031       -0.519         Experiencing cultural diversity       -0.239       -0.308         Experiences designed to foster cult.       -1.047       -1.209         Exposure to art       -1.024       -0.590         Mentoring from faculty       0.015       0.063         Relationships with staff       1.424       1.558         Relationships with fellow students       1.863       1.804         School athletics       -1.001       -0.863                                                                                                                                                                                                                                                                                                                                                                                                                                                                                                                                                                                                                                                                                                                                                                                                                                                                                                                                                                                                                                                                                                                                                                                                                                                                                                                                                                                                          | Ministry opportunities                                                | 0.916  | 0.587  |  |
| Short-term missions trips       0.339       0.046         Spiritual direction/mentoring       -0.723       -0.390         Psychotherapy       -1.532       -1.537         Study abroad programs       -0.031       -0.519         Experiencing cultural diversity       -0.239       -0.308         Experiences designed to foster cult.       -1.047       -1.209         Exposure to art       -1.024       -0.590         Mentoring from faculty       0.015       0.063         Relationships with staff       1.424       1.558         Relationships with fellow students       1.863       1.804         School athletics       -1.001       -0.863                                                                                                                                                                                                                                                                                                                                                                                                                                                                                                                                                                                                                                                                                                                                                                                                                                                                                                                                                                                                                                                                                                                                                                                                                                                                                                                                                                                                                                                                     | Student leadership opportunities                                      | 0.847  | 0.454  |  |
| Spiritual direction/mentoring         -0.723         -0.390           Psychotherapy         -1.532         -1.537           Study abroad programs         -0.031         -0.519           Experiencing cultural diversity         -0.239         -0.308           Experiences designed to foster cult         -1.047         -1.209           Exposure to art         -1.024         -0.590           Mentoring from faculty         0.015         0.063           Relationships with staff         1.424         1.558           Relationships with fellow students         1.863         1.804           School athletics         -1.001         -0.863                                                                                                                                                                                                                                                                                                                                                                                                                                                                                                                                                                                                                                                                                                                                                                                                                                                                                                                                                                                                                                                                                                                                                                                                                                                                                                                                                                                                                                                                      | Service learning projects                                             | 0.362  | -0.058 |  |
| Psychotherapy       -1.532       -1.537         Study abroad programs       -0.031       -0.519         Experiencing cultural diversity       -0.239       -0.308         Experiences designed to foster cult.       -1.047       -1.029         Exposure to art       -1.024       -0.590         Mentoring from faculty       0.015       0.063         Relationships with staff       1.424       1.558         Relationships with fellow students       1.863       1.804         School athletics       -1.001       -0.863                                                                                                                                                                                                                                                                                                                                                                                                                                                                                                                                                                                                                                                                                                                                                                                                                                                                                                                                                                                                                                                                                                                                                                                                                                                                                                                                                                                                                                                                                                                                                                                               | Short-term missions trips                                             | 0.339  | 0.046  |  |
| Study abroad programs       -0.031       -0.519         Experiencing cultural diversity       -0.239       -0.308         Experiences designed to foster cult.       -1.047       -1.209         Exposure to art       -1.024       -0.590         Mentoring from faculty       0.015       0.063         Relationships with staff       1.424       1.558         Relationships with fellow students       1.863       1.804         School athletics       -1.001       -0.863                                                                                                                                                                                                                                                                                                                                                                                                                                                                                                                                                                                                                                                                                                                                                                                                                                                                                                                                                                                                                                                                                                                                                                                                                                                                                                                                                                                                                                                                                                                                                                                                                                               | Spiritual direction/mentoring                                         | -0.723 | -0.390 |  |
| Experiencing cultural diversity -0.239 -0.308 Experiences designed to foster cult1.047 -1.209 Exposure to art -1.024 -0.590 Mentoring from faculty 0.015 0.063 Relationships with staff 1.424 1.558 Relationships with fellow students 1.863 1.804 School athletics -1.001 -0.863                                                                                                                                                                                                                                                                                                                                                                                                                                                                                                                                                                                                                                                                                                                                                                                                                                                                                                                                                                                                                                                                                                                                                                                                                                                                                                                                                                                                                                                                                                                                                                                                                                                                                                                                                                                                                                              | Psychotherapy                                                         | -1.532 | -1.537 |  |
| Experiences designed to foster cult.       -1.047       -1.209         Exposure to art       -1.024       -0.590         Mentoring from faculty       0.015       0.063         Relationships with staff       1.424       1.558         Relationships with fellow students       1.863       1.804         School athletics       -1.001       -0.863                                                                                                                                                                                                                                                                                                                                                                                                                                                                                                                                                                                                                                                                                                                                                                                                                                                                                                                                                                                                                                                                                                                                                                                                                                                                                                                                                                                                                                                                                                                                                                                                                                                                                                                                                                         | Study abroad programs                                                 | -0.031 | -0.519 |  |
| Exposure to art -1.024 -0.590 Mentoring from faculty 0.015 0.063 Relationships with staff 1.424 1.558 Relationships with fellow students 1.863 1.804 School athletics -1.001 -0.863                                                                                                                                                                                                                                                                                                                                                                                                                                                                                                                                                                                                                                                                                                                                                                                                                                                                                                                                                                                                                                                                                                                                                                                                                                                                                                                                                                                                                                                                                                                                                                                                                                                                                                                                                                                                                                                                                                                                            | Experiencing cultural diversity                                       | -0.239 | -0.308 |  |
| Mentoring from faculty0.0150.063Relationships with staff1.4241.558Relationships with fellow students1.8631.804School athletics-1.001-0.863                                                                                                                                                                                                                                                                                                                                                                                                                                                                                                                                                                                                                                                                                                                                                                                                                                                                                                                                                                                                                                                                                                                                                                                                                                                                                                                                                                                                                                                                                                                                                                                                                                                                                                                                                                                                                                                                                                                                                                                     | Experiences designed to foster cult                                   | -1.047 | -1.209 |  |
| Relationships with staff 1.424 1.558 Relationships with fellow students 1.863 1.804 School athletics -1.001 -0.863                                                                                                                                                                                                                                                                                                                                                                                                                                                                                                                                                                                                                                                                                                                                                                                                                                                                                                                                                                                                                                                                                                                                                                                                                                                                                                                                                                                                                                                                                                                                                                                                                                                                                                                                                                                                                                                                                                                                                                                                             | Exposure to art                                                       | -1.024 | -0.590 |  |
| Relationships with fellow students 1.863 1.804 School athletics -1.001 -0.863                                                                                                                                                                                                                                                                                                                                                                                                                                                                                                                                                                                                                                                                                                                                                                                                                                                                                                                                                                                                                                                                                                                                                                                                                                                                                                                                                                                                                                                                                                                                                                                                                                                                                                                                                                                                                                                                                                                                                                                                                                                  | Mentoring from faculty                                                | 0.015  | 0.063  |  |
| School athletics -1.001 -0.863                                                                                                                                                                                                                                                                                                                                                                                                                                                                                                                                                                                                                                                                                                                                                                                                                                                                                                                                                                                                                                                                                                                                                                                                                                                                                                                                                                                                                                                                                                                                                                                                                                                                                                                                                                                                                                                                                                                                                                                                                                                                                                 | Relationships with staff                                              | 1.424  | 1.558  |  |
| School defined as a second sec | Relationships with fellow students                                    | 1.863  | 1.804  |  |
| Extracurricular activities 0.085 -0.311                                                                                                                                                                                                                                                                                                                                                                                                                                                                                                                                                                                                                                                                                                                                                                                                                                                                                                                                                                                                                                                                                                                                                                                                                                                                                                                                                                                                                                                                                                                                                                                                                                                                                                                                                                                                                                                                                                                                                                                                                                                                                        | School athletics                                                      | -1.001 | -0.863 |  |
|                                                                                                                                                                                                                                                                                                                                                                                                                                                                                                                                                                                                                                                                                                                                                                                                                                                                                                                                                                                                                                                                                                                                                                                                                                                                                                                                                                                                                                                                                                                                                                                                                                                                                                                                                                                                                                                                                                                                                                                                                                                                                                                                | Extracurricular activities                                            | 0.085  | -0.311 |  |