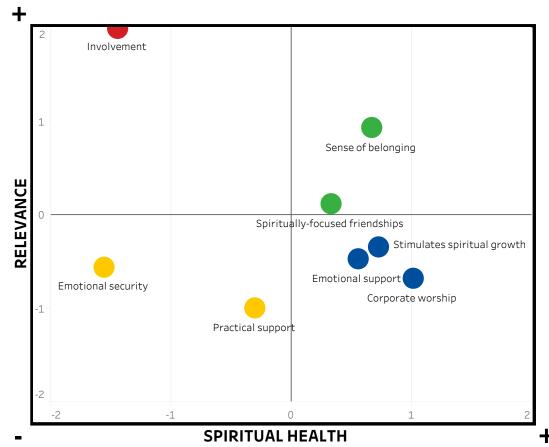

#### **Spiritual Community**

<sup>\*</sup> Scaled scores are Z-scores - the number of standard deviations from the mean of all the areas in that domain (for your group).