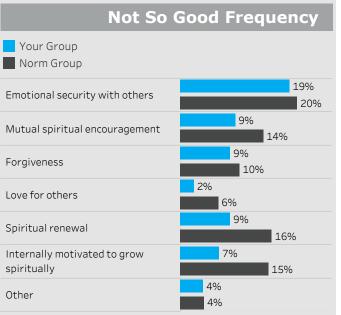

### **Relationship with God**

<sup>\*</sup> Scaled scores are Z-scores - the number of standard deviations from the mean of all the areas in that domain (for your group).