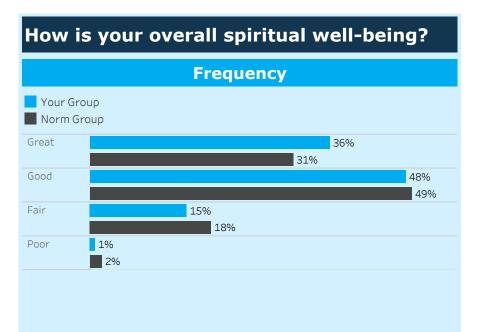

### **Relationship with God**

<sup>\*</sup> Scaled scores are Z-scores - the number of standard deviations from the mean of all the areas in that domain (for your group).