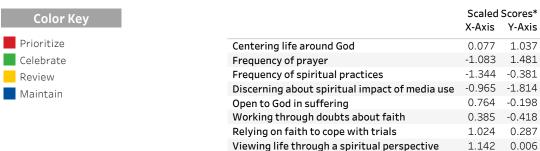

### **Spiritual Practices**

<sup>\*</sup> Scaled scores are Z-scores - the number of standard deviations from the mean of all the areas in that domain (for your group).