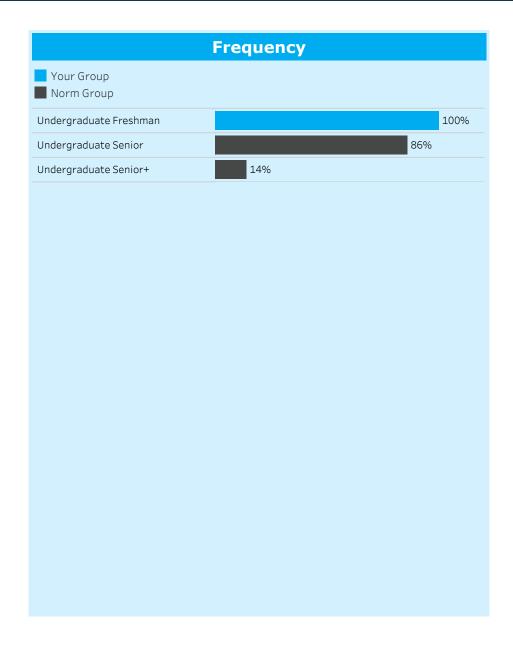

| Extracurricular activities                                            | 0.085  | -0.311 |  |

<sup>\*</sup> Scaled scores are Z-scores - the number of standard deviations from the mean of all the areas in that domain (for your group).

#### **Spiritual Programs**





SpiritualTransformation.org

#### **Chapels**



<sup>\*</sup> Scaled scores are Z-scores - the number of standard deviations from the mean of all the areas in that domain (for your group).





## Spiritual Outcomes







### What spiritual struggles are you facing?



# Appendix A Demographics

## **Group Frequencies**



## What year in school are you?



## What is your age category?



## What is your ethnicity?



## What is your gender?



#### SpiritualTransformation.org

### What is your major?