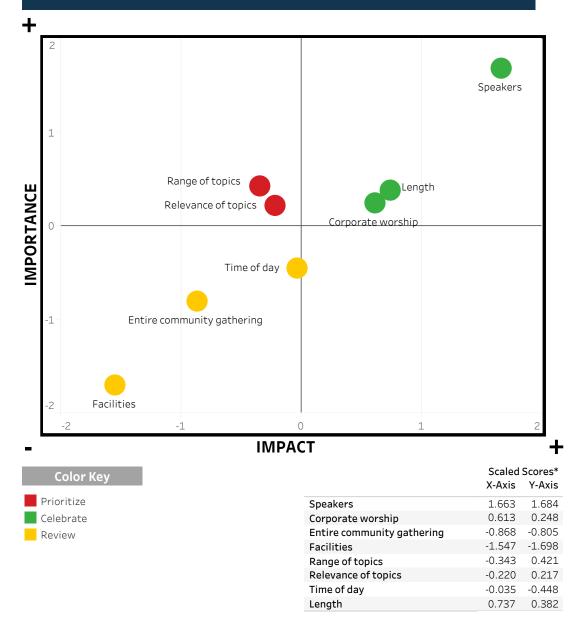

#### **Chapels**

<sup>\*</sup> Scaled scores are Z-scores - the number of standard deviations from the mean of all the areas in that domain (for your group).