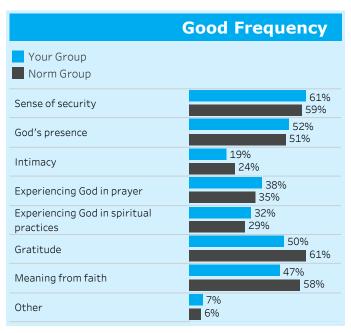

### **Relationship with God**

<sup>\*</sup> Scaled scores are Z-scores - the number of standard deviations from the mean of all the areas in that domain (for your group).