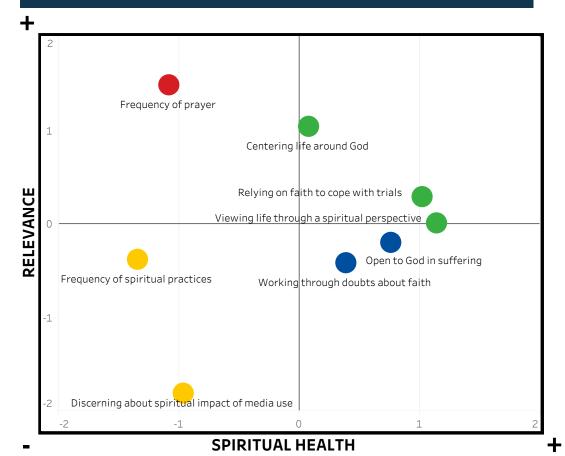

### **Relationship with God**

<sup>\*</sup> Scaled scores are Z-scores - the number of standard deviations from the mean of all the areas in that domain (for your group).