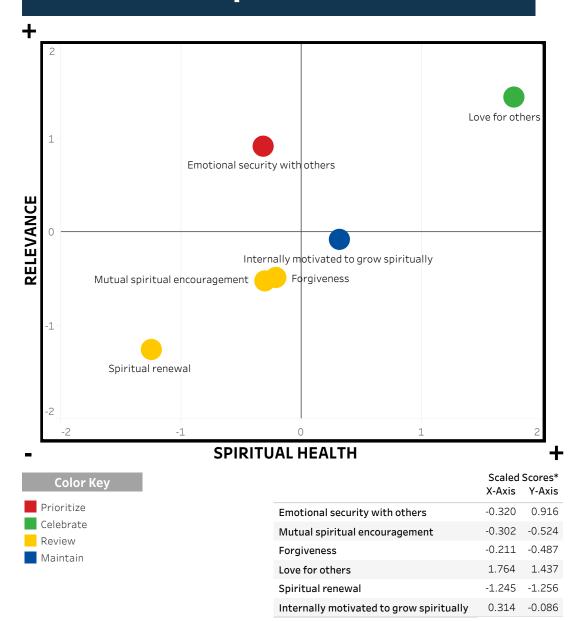

### **Relationship with God**

<sup>\*</sup> Scaled scores are Z-scores - the number of standard deviations from the mean of all the areas in that domain (for your group).