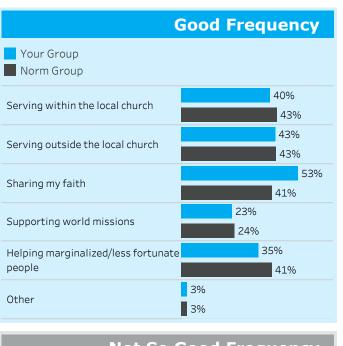

#### **Service**

<sup>\*</sup> Scaled scores are Z-scores - the number of standard deviations from the mean of all the areas in that domain (for your group).