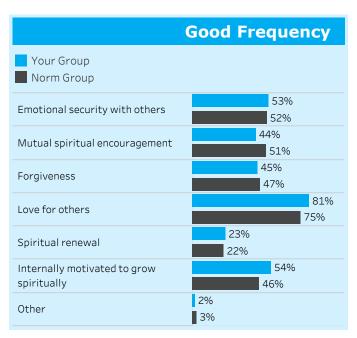

### **Relationship with God**

<sup>\*</sup> Scaled scores are Z-scores - the number of standard deviations from the mean of all the areas in that domain (for your group).