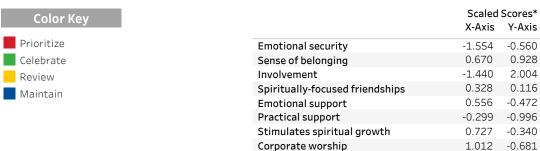

#### **Spiritual Community**

<sup>\*</sup> Scaled scores are Z-scores - the number of standard deviations from the mean of all the areas in that domain (for your group).