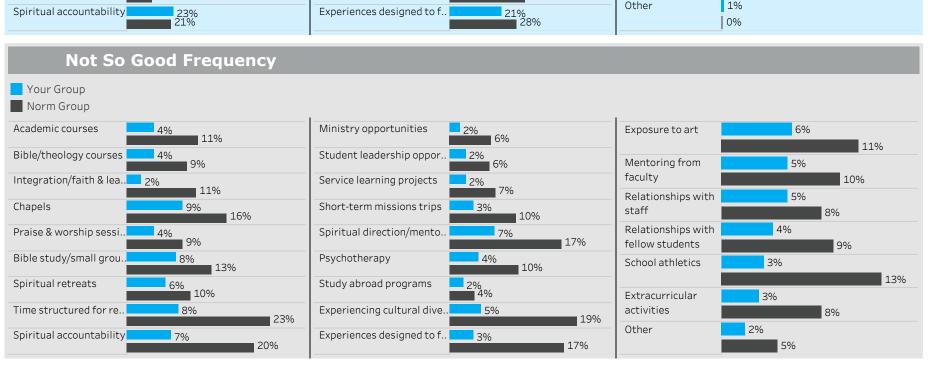

## Spiritual Programs

### **Spiritual Programs**

| Review Maintain  Academic courses Bible/theology courses Integration/faith & learning course Integration/faith Acade Integration Integration/faith Acade Integration Integration/faith Acade Integration Integration/faith Acade Integration I | Color Key                                                             |        |        |  |
|--------------------------------------------------------------------------------------------------------------------------------------------------------------------------------------------------------------------------------------------------------------------------------------------------------------------------------------------------------------------------------------------------------------------------------------------------------------------------------------------------------------------------------------------------------------------------------------------------------------------------------------------------------------------------------------------------------------------------------------------------------------------------------------------------------------------------------------------------------------------------------------------------------------------------------------------------------------------------------------------------------------------------------------------------------------------------------------------------------------------------------------------------------------------------------------------------------------------------------------------------------------------------------------------------------------------------------------------------------------------------------------------------------------------------------------------------------------------------------------------------------------------------------------------------------------------------------------------------------------------------------------------------------------------------------------------------------------------------------------------------------------------------------------------------------------------------------------------------------------------------------------------------------------------------------------------------------------------------------------------------------------------------------------------------------------------------------------------------------------------------------|-----------------------------------------------------------------------|--------|--------|--|
| Maintain         Scaled VAAxis         Veraxis           Academic courses         0.754         0.693           Bible/theology courses         -0.331         -0.455           Integration/faith & learning courses         0.223         -0.187           Chapels         1.516         2.475           Praise & worship sessions         1.285         1.186           Bible study/small groups         0.085         0.425           Spiritual retreats         -1.047         -0.931           Time structured for reflection/medi.         -1.578         -1.141           Spiritual accountability         -1.162         -0.791           Ministry opportunities         0.916         0.587           Student leadership opportunities         0.847         0.454           Service learning projects         0.362         -0.058           Short-term missions trips         0.332         0.046           Spiritual direction/mentoring         -0.723         -0.590           Psychotherapy         -1.532         -1.533           Study abroad programs         -0.031         -0.519           Experiencing cultural diversity         -0.239         -0.308           Experiences designed to foster cult.         -1.042         -0.590 <th>Celebrate</th> <th></th> <th></th>                                                                                                                                                                                                                                                                                                                                                                                                                                                                                                                                                                                                                                                                                                                                                                                                                              | Celebrate                                                             |        |        |  |
| Academic courses         5cale                                                                                                                                                                                                                                                                                                                                                                                                                                                                                                                                                                                                                                                                                                                                                                                                                                                                                                                                                                                                                                                                                                                                                                                                                                                                                                                                                                                                                                                                                                                                                                                                                                                                                                                                                                                                                                                                                                                                                                                                                                                                                                 | Review                                                                |        |        |  |
| Academic courses         X-Axis         Y-Axis           Bible/theology courses         -0.331         -0.455           Integration/faith & learning courses         0.223         -0.187           Chapels         1.516         2.475           Praise & worship sessions         1.285         1.186           Bible study/small groups         0.085         0.425           Spiritual retreats         -1.047         -0.931           Time structured for reflection/media         -1.578         -1.141           Spiritual accountability         -1.162         -0.791           Ministry opportunities         0.916         0.587           Student leadership opportunities         0.847         0.454           Service learning projects         0.362         -0.058           Short-term missions trips         0.339         0.046           Spiritual direction/mentoring         -0.723         -0.390           Psychotherapy         -1.532         -1.532           Study abroad programs         -0.031         -0.519           Experiencing cultural diversity         -0.239         -0.308           Experiences designed to foster cult.         -1.047         -1.209           Exposure to art         -1.024         -0.590 </th <td>Maintain</td> <td></td> <td></td>                                                                                                                                                                                                                                                                                                                                                                                                                                                                                                                                                                                                                                                                                                                                                                                                                         | Maintain                                                              |        |        |  |
| Bible/theology courses         -0.331         -0.455           Integration/faith & learning courses         0.223         -0.187           Chapels         1.516         2.475           Praise & worship sessions         1.285         1.186           Bible study/small groups         0.085         0.425           Spiritual retreats         -1.047         -0.931           Time structured for reflection/medi.         -1.578         -1.141           Spiritual accountability         -1.162         -0.791           Ministry opportunities         0.916         0.587           Student leadership opportunities         0.847         0.454           Service learning projects         0.362         -0.058           Short-term missions trips         0.339         0.046           Spiritual direction/mentoring         -0.723         -0.390           Psychotherapy         -1.532         -1.532         -1.532           Study abroad programs         -0.031         -0.519           Experiencing cultural diversity         -0.239         -0.308           Experiences designed to foster cult.         -1.047         -1.209           Exposure to art         -1.024         -0.590           Mentoring from faculty         0.                                                                                                                                                                                                                                                                                                                                                                                                                                                                                                                                                                                                                                                                                                                                                                                                                                                                  |                                                                       |        |        |  |
| Integration/faith & learning courses         0.223         -0.187           Chapels         1.516         2.475           Praise & worship sessions         1.285         1.186           Bible study/small groups         0.085         0.425           Spiritual retreats         -1.047         -0.931           Time structured for reflection/media.         -1.578         -1.141           Spiritual accountability         -1.162         -0.791           Ministry opportunities         0.916         0.587           Student leadership opportunities         0.847         0.454           Service learning projects         0.362         -0.058           Short-term missions trips         0.339         0.046           Spiritual direction/mentoring         -0.723         -0.390           Psychotherapy         -1.532         -1.532         -1.537           Study abroad programs         -0.031         -0.519           Experiencing cultural diversity         -0.239         -0.308           Experiences designed to foster cult.         -1.047         -1.209           Exposure to art         -1.024         -0.590           Mentoring from faculty         0.015         0.063           Relationships with fellow students                                                                                                                                                                                                                                                                                                                                                                                                                                                                                                                                                                                                                                                                                                                                                                                                                                                                  | Academic courses                                                      | 0.754  | 0.693  |  |
| Chapels       1.516       2.475         Praise & worship sessions       1.285       1.186         Bible study/small groups       0.085       0.425         Spiritual retreats       -1.047       -0.931         Time structured for reflection/media.       -1.578       -1.141         Spiritual accountability       -1.162       -0.791         Ministry opportunities       0.916       0.587         Student leadership opportunities       0.847       0.454         Service learning projects       0.362       -0.058         Short-term missions trips       0.339       0.046         Spiritual direction/mentoring       -0.723       -0.390         Psychotherapy       -1.532       -1.537         Study abroad programs       -0.031       -0.519         Experiencing cultural diversity       -0.239       -0.308         Experiences designed to foster cult       -1.047       -1.209         Exposure to art       -1.024       -0.590         Mentoring from faculty       0.015       0.063         Relationships with fellow students       1.863       1.804         School athletics       -1.001       -0.863                                                                                                                                                                                                                                                                                                                                                                                                                                                                                                                                                                                                                                                                                                                                                                                                                                                                                                                                                                                         | Bible/theology courses                                                | -0.331 | -0.455 |  |
| Praise & worship sessions         1.285         1.186           Bible study/small groups         0.085         0.425           Spiritual retreats         -1.047         -0.931           Time structured for reflection/media         -1.578         -1.141           Spiritual accountability         -1.162         -0.791           Ministry opportunities         0.916         0.587           Student leadership opportunities         0.847         0.454           Service learning projects         0.362         -0.058           Short-term missions trips         0.339         0.046           Spiritual direction/mentoring         -0.723         -0.390           Psychotherapy         -1.532         -1.532         -1.537           Study abroad programs         -0.031         -0.519           Experiencing cultural diversity         -0.239         -0.308           Experiences designed to foster cult.         -1.047         -1.209           Exposure to art         -1.024         -0.590           Mentoring from faculty         0.015         0.063           Relationships with fellow students         1.863         1.804           School athletics         -1.001         -0.863                                                                                                                                                                                                                                                                                                                                                                                                                                                                                                                                                                                                                                                                                                                                                                                                                                                                                                        | Integration/faith & learning courses                                  | 0.223  | -0.187 |  |
| Bible study/small groups         0.085         0.425           Spiritual retreats         -1.047         -0.931           Time structured for reflection/media.         -1.578         -1.141           Spiritual accountability         -1.162         -0.791           Ministry opportunities         0.916         0.587           Student leadership opportunities         0.847         0.454           Service learning projects         0.362         -0.058           Short-term missions trips         0.339         0.046           Spiritual direction/mentoring         -0.723         -0.390           Psychotherapy         -1.532         -1.532         -1.537           Study abroad programs         -0.031         -0.519           Experiencing cultural diversity         -0.239         -0.308           Experiences designed to foster cult.         -1.047         -1.209           Exposure to art         -1.024         -0.590           Mentoring from faculty         0.015         0.063           Relationships with staff         1.424         1.558           Relationships with fellow students         1.863         1.804           School athletics         -1.001         -0.863                                                                                                                                                                                                                                                                                                                                                                                                                                                                                                                                                                                                                                                                                                                                                                                                                                                                                                        | Chapels                                                               | 1.516  | 2.475  |  |
| Spiritual retreats         -1.047         -0.931           Time structured for reflection/media.         -1.578         -1.141           Spiritual accountability         -1.162         -0.791           Ministry opportunities         0.916         0.587           Student leadership opportunities         0.847         0.454           Service learning projects         0.362         -0.058           Short-term missions trips         0.339         0.046           Spiritual direction/mentoring         -0.723         -0.390           Psychotherapy         -1.532         -1.532         -1.537           Study abroad programs         -0.031         -0.519           Experiencing cultural diversity         -0.239         -0.308           Experiences designed to foster cult.         -1.047         -1.209           Exposure to art         -1.024         -0.590           Mentoring from faculty         0.015         0.063           Relationships with staff         1.424         1.558           Relationships with fellow students         1.863         1.804           School athletics         -1.001         -0.863                                                                                                                                                                                                                                                                                                                                                                                                                                                                                                                                                                                                                                                                                                                                                                                                                                                                                                                                                                       | Praise & worship sessions                                             | 1.285  | 1.186  |  |
| Time structured for reflection/media.         -1.578         -1.141           Spiritual accountability         -1.162         -0.791           Ministry opportunities         0.916         0.587           Student leadership opportunities         0.847         0.454           Service learning projects         0.362         -0.058           Short-term missions trips         0.339         0.046           Spiritual direction/mentoring         -0.723         -0.390           Psychotherapy         -1.532         -1.537           Study abroad programs         -0.031         -0.519           Experiencing cultural diversity         -0.239         -0.308           Experiences designed to foster cult         -1.047         -1.209           Exposure to art         -1.024         -0.590           Mentoring from faculty         0.015         0.063           Relationships with staff         1.424         1.558           Relationships with fellow students         1.863         1.804           School athletics         -1.001         -0.863                                                                                                                                                                                                                                                                                                                                                                                                                                                                                                                                                                                                                                                                                                                                                                                                                                                                                                                                                                                                                                                  | Bible study/small groups                                              | 0.085  | 0.425  |  |
| Spiritual accountability         -1.162         -0.791           Ministry opportunities         0.916         0.587           Student leadership opportunities         0.847         0.454           Service learning projects         0.362         -0.058           Short-term missions trips         0.339         0.046           Spiritual direction/mentoring         -0.723         -0.390           Psychotherapy         -1.532         -1.537           Study abroad programs         -0.031         -0.519           Experiencing cultural diversity         -0.239         -0.308           Experiences designed to foster cult         -1.047         -1.209           Exposure to art         -1.024         -0.590           Mentoring from faculty         0.015         0.063           Relationships with staff         1.424         1.558           Relationships with fellow students         1.863         1.804           School athletics         -1.001         -0.863                                                                                                                                                                                                                                                                                                                                                                                                                                                                                                                                                                                                                                                                                                                                                                                                                                                                                                                                                                                                                                                                                                                                | Spiritual retreats                                                    | -1.047 | -0.931 |  |
| Ministry opportunities       0.916       0.587         Student leadership opportunities       0.847       0.454         Service learning projects       0.362       -0.058         Short-term missions trips       0.339       0.046         Spiritual direction/mentoring       -0.723       -0.390         Psychotherapy       -1.532       -1.537         Study abroad programs       -0.031       -0.519         Experiencing cultural diversity       -0.239       -0.308         Experiences designed to foster cult.       -1.047       -1.209         Exposure to art       -1.024       -0.590         Mentoring from faculty       0.015       0.063         Relationships with staff       1.424       1.558         Relationships with fellow students       1.863       1.804         School athletics       -1.001       -0.863                                                                                                                                                                                                                                                                                                                                                                                                                                                                                                                                                                                                                                                                                                                                                                                                                                                                                                                                                                                                                                                                                                                                                                                                                                                                                  | $\label{thm:continuous} \mbox{Time structured for reflection/medi.}.$ | -1.578 | -1.141 |  |
| Student leadership opportunities       0.847       0.454         Service learning projects       0.362       -0.058         Short-term missions trips       0.339       0.046         Spiritual direction/mentoring       -0.723       -0.390         Psychotherapy       -1.532       -1.537         Study abroad programs       -0.031       -0.519         Experiencing cultural diversity       -0.239       -0.308         Experiences designed to foster cult       -1.047       -1.209         Exposure to art       -1.024       -0.590         Mentoring from faculty       0.015       0.063         Relationships with staff       1.424       1.558         Relationships with fellow students       1.863       1.804         School athletics       -1.001       -0.863                                                                                                                                                                                                                                                                                                                                                                                                                                                                                                                                                                                                                                                                                                                                                                                                                                                                                                                                                                                                                                                                                                                                                                                                                                                                                                                                          | Spiritual accountability                                              | -1.162 | -0.791 |  |
| Service learning projects       0.362       -0.058         Short-term missions trips       0.339       0.046         Spiritual direction/mentoring       -0.723       -0.390         Psychotherapy       -1.532       -1.537         Study abroad programs       -0.031       -0.519         Experiencing cultural diversity       -0.239       -0.308         Experiences designed to foster cult.       -1.047       -1.209         Exposure to art       -1.024       -0.590         Mentoring from faculty       0.015       0.063         Relationships with staff       1.424       1.558         Relationships with fellow students       1.863       1.804         School athletics       -1.001       -0.863                                                                                                                                                                                                                                                                                                                                                                                                                                                                                                                                                                                                                                                                                                                                                                                                                                                                                                                                                                                                                                                                                                                                                                                                                                                                                                                                                                                                          | Ministry opportunities                                                | 0.916  | 0.587  |  |
| Short-term missions trips       0.339       0.046         Spiritual direction/mentoring       -0.723       -0.390         Psychotherapy       -1.532       -1.537         Study abroad programs       -0.031       -0.519         Experiencing cultural diversity       -0.239       -0.308         Experiences designed to foster cult.       -1.047       -1.209         Exposure to art       -1.024       -0.590         Mentoring from faculty       0.015       0.063         Relationships with staff       1.424       1.558         Relationships with fellow students       1.863       1.804         School athletics       -1.001       -0.863                                                                                                                                                                                                                                                                                                                                                                                                                                                                                                                                                                                                                                                                                                                                                                                                                                                                                                                                                                                                                                                                                                                                                                                                                                                                                                                                                                                                                                                                     | Student leadership opportunities                                      | 0.847  | 0.454  |  |
| Spiritual direction/mentoring         -0.723         -0.390           Psychotherapy         -1.532         -1.537           Study abroad programs         -0.031         -0.519           Experiencing cultural diversity         -0.239         -0.308           Experiences designed to foster cult         -1.047         -1.209           Exposure to art         -1.024         -0.590           Mentoring from faculty         0.015         0.063           Relationships with staff         1.424         1.558           Relationships with fellow students         1.863         1.804           School athletics         -1.001         -0.863                                                                                                                                                                                                                                                                                                                                                                                                                                                                                                                                                                                                                                                                                                                                                                                                                                                                                                                                                                                                                                                                                                                                                                                                                                                                                                                                                                                                                                                                      | Service learning projects                                             | 0.362  | -0.058 |  |
| Psychotherapy       -1.532       -1.537         Study abroad programs       -0.031       -0.519         Experiencing cultural diversity       -0.239       -0.308         Experiences designed to foster cult.       -1.047       -1.029         Exposure to art       -1.024       -0.590         Mentoring from faculty       0.015       0.063         Relationships with staff       1.424       1.558         Relationships with fellow students       1.863       1.804         School athletics       -1.001       -0.863                                                                                                                                                                                                                                                                                                                                                                                                                                                                                                                                                                                                                                                                                                                                                                                                                                                                                                                                                                                                                                                                                                                                                                                                                                                                                                                                                                                                                                                                                                                                                                                               | Short-term missions trips                                             | 0.339  | 0.046  |  |
| Study abroad programs       -0.031       -0.519         Experiencing cultural diversity       -0.239       -0.308         Experiences designed to foster cult.       -1.047       -1.209         Exposure to art       -1.024       -0.590         Mentoring from faculty       0.015       0.063         Relationships with staff       1.424       1.558         Relationships with fellow students       1.863       1.804         School athletics       -1.001       -0.863                                                                                                                                                                                                                                                                                                                                                                                                                                                                                                                                                                                                                                                                                                                                                                                                                                                                                                                                                                                                                                                                                                                                                                                                                                                                                                                                                                                                                                                                                                                                                                                                                                               | Spiritual direction/mentoring                                         | -0.723 | -0.390 |  |
| Experiencing cultural diversity -0.239 -0.308 Experiences designed to foster cult1.047 -1.209 Exposure to art -1.024 -0.590 Mentoring from faculty 0.015 0.063 Relationships with staff 1.424 1.558 Relationships with fellow students 1.863 1.804 School athletics -1.001 -0.863                                                                                                                                                                                                                                                                                                                                                                                                                                                                                                                                                                                                                                                                                                                                                                                                                                                                                                                                                                                                                                                                                                                                                                                                                                                                                                                                                                                                                                                                                                                                                                                                                                                                                                                                                                                                                                              | Psychotherapy                                                         | -1.532 | -1.537 |  |
| Experiences designed to foster cult.       -1.047       -1.209         Exposure to art       -1.024       -0.590         Mentoring from faculty       0.015       0.063         Relationships with staff       1.424       1.558         Relationships with fellow students       1.863       1.804         School athletics       -1.001       -0.863                                                                                                                                                                                                                                                                                                                                                                                                                                                                                                                                                                                                                                                                                                                                                                                                                                                                                                                                                                                                                                                                                                                                                                                                                                                                                                                                                                                                                                                                                                                                                                                                                                                                                                                                                                         | Study abroad programs                                                 | -0.031 | -0.519 |  |
| Exposure to art -1.024 -0.590 Mentoring from faculty 0.015 0.063 Relationships with staff 1.424 1.558 Relationships with fellow students 1.863 1.804 School athletics -1.001 -0.863                                                                                                                                                                                                                                                                                                                                                                                                                                                                                                                                                                                                                                                                                                                                                                                                                                                                                                                                                                                                                                                                                                                                                                                                                                                                                                                                                                                                                                                                                                                                                                                                                                                                                                                                                                                                                                                                                                                                            | Experiencing cultural diversity                                       | -0.239 | -0.308 |  |
| Mentoring from faculty0.0150.063Relationships with staff1.4241.558Relationships with fellow students1.8631.804School athletics-1.001-0.863                                                                                                                                                                                                                                                                                                                                                                                                                                                                                                                                                                                                                                                                                                                                                                                                                                                                                                                                                                                                                                                                                                                                                                                                                                                                                                                                                                                                                                                                                                                                                                                                                                                                                                                                                                                                                                                                                                                                                                                     | Experiences designed to foster cult                                   | -1.047 | -1.209 |  |
| Relationships with staff 1.424 1.558 Relationships with fellow students 1.863 1.804 School athletics -1.001 -0.863                                                                                                                                                                                                                                                                                                                                                                                                                                                                                                                                                                                                                                                                                                                                                                                                                                                                                                                                                                                                                                                                                                                                                                                                                                                                                                                                                                                                                                                                                                                                                                                                                                                                                                                                                                                                                                                                                                                                                                                                             | Exposure to art                                                       | -1.024 | -0.590 |  |
| Relationships with fellow students 1.863 1.804 School athletics -1.001 -0.863                                                                                                                                                                                                                                                                                                                                                                                                                                                                                                                                                                                                                                                                                                                                                                                                                                                                                                                                                                                                                                                                                                                                                                                                                                                                                                                                                                                                                                                                                                                                                                                                                                                                                                                                                                                                                                                                                                                                                                                                                                                  | Mentoring from faculty                                                | 0.015  | 0.063  |  |
| School athletics -1.001 -0.863                                                                                                                                                                                                                                                                                                                                                                                                                                                                                                                                                                                                                                                                                                                                                                                                                                                                                                                                                                                                                                                                                                                                                                                                                                                                                                                                                                                                                                                                                                                                                                                                                                                                                                                                                                                                                                                                                                                                                                                                                                                                                                 | Relationships with staff                                              | 1.424  | 1.558  |  |
| School defined as a second sec | Relationships with fellow students                                    | 1.863  | 1.804  |  |
| Extracurricular activities 0.085 -0.311                                                                                                                                                                                                                                                                                                                                                                                                                                                                                                                                                                                                                                                                                                                                                                                                                                                                                                                                                                                                                                                                                                                                                                                                                                                                                                                                                                                                                                                                                                                                                                                                                                                                                                                                                                                                                                                                                                                                                                                                                                                                                        | School athletics                                                      | -1.001 | -0.863 |  |
|                                                                                                                                                                                                                                                                                                                                                                                                                                                                                                                                                                                                                                                                                                                                                                                                                                                                                                                                                                                                                                                                                                                                                                                                                                                                                                                                                                                                                                                                                                                                                                                                                                                                                                                                                                                                                                                                                                                                                                                                                                                                                                                                | Extracurricular activities                                            | 0.085  | -0.311 |  |