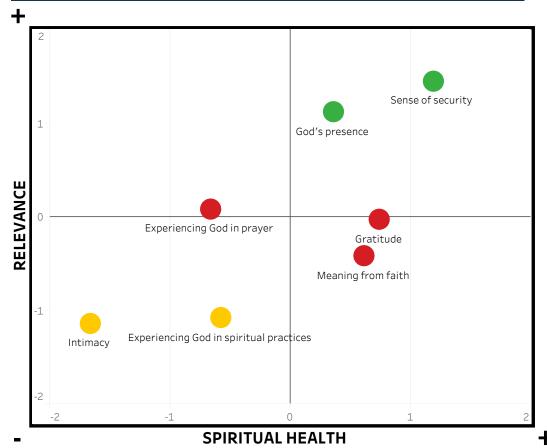

### **Relationship with God**

<sup>\*</sup> Scaled scores are Z-scores - the number of standard deviations from the mean of all the areas in that domain (for your group).