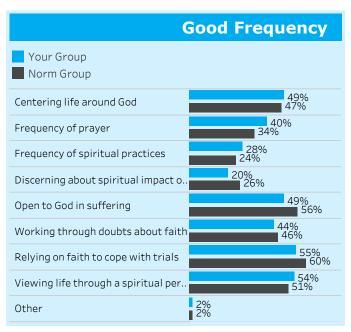

### **Spiritual Practices**

<sup>\*</sup> Scaled scores are Z-scores - the number of standard deviations from the mean of all the areas in that domain (for your group).