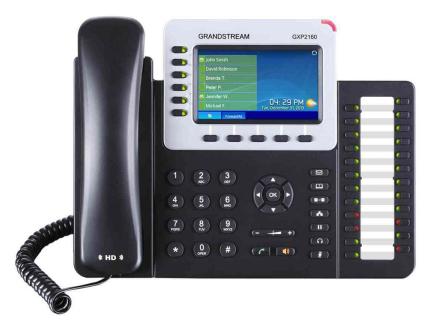

## Grandstream GXP2160 Enterprise HD IP Telephone

The GXP2160 feature support for 6 lines, Gigabit ports and is ideal for users who handle high call volumes as it features 24 BLF/speed dial keys users to easily monitor presence and status of other extensions and transfer calls. By also including HD audio, a 4.3 inch color screen, 5-way voice conferencing, and built-in Bluetooth support allows for use of Bluetooth headsets and transferring of phonebook and calls from paired mobile devices, the GXP2160 is perfect for Enterprise & SMB customers with the need for quality and versatility in their desktop communications.

- Supports 6 lines, 6 SIP accounts and 6-way voice conferencing
- 4.3 inch (480x272) color-screen LCD
- Dual Gigabit ports, integrated PoE
- HD audio on speakerphone and handset, 5 programmable context-sensitive soft keys
- 24 dual-colored BLF/speed dial keys
- Integrated Bluetooth