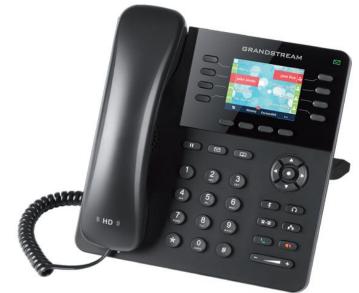

## **Grandstream GXP2135 Multi-line High Performance IP Phone**

The GXP2135 is an enterprise-grade IP phone that supports Gigabit speeds and up to 32 virtual BLF/speed-dial keys, making it ideal for busy workers. This Enterprise IP Phone features up to 8 lines/line keys and 4 SIP accounts using a 2.8 inch color display LCD and full HD audio. The GXP2135 includes up to 32 digital, on-screen speed dial/BLF keys to help users be more productive and efficient. The GXP2135 is the perfect choice for business users looking for a powerful and reliable IP phone with advanced functionality.

- 8 line keys
- Full duplex speaker phone
- 2.8 inch (320x240) TFT color LCD
- RJ9 headset jack for headsets
- Integrated Bluetooth
- Not compatible with expansion module
- 2 x switched auto-sensing 10/100/1000 Mbps Gigabit Ethernet ports
- Wall mountable